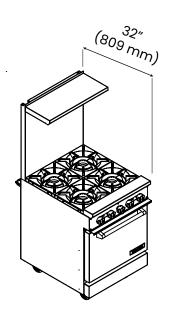

# Gas range 5 burners - Propane Gas

| Burners  | Gas Output        | Range Dimensions |                 | Oven Dimensions    |                 |                   | Net               |                    |        |
|----------|-------------------|------------------|-----------------|--------------------|-----------------|-------------------|-------------------|--------------------|--------|
| Barriers | Barriers          | odo odipat       | L               | W                  | Н               | L                 | W                 | Н                  | Weight |
| 5        | 132,200<br>Btu/hr | 24"<br>(610 mm)  | 32"<br>(809 mm) | 61.4"<br>(1559 mm) | 20"<br>(508 mm) | 22.5"<br>(583 mm) | 14.5"<br>(370 mm) | 238 Lb<br>(108 Kg) |        |

**Side View** 

| Gas Specifications:                                 |             |  |  |  |  |
|-----------------------------------------------------|-------------|--|--|--|--|
| Gas Type:                                           | Propane gas |  |  |  |  |
| Manifold pressure:                                  | 11" W.C.    |  |  |  |  |
| Gas conexion:                                       | 3/4"        |  |  |  |  |
| *Specify type of gas and elevation if over 2000 ft. |             |  |  |  |  |