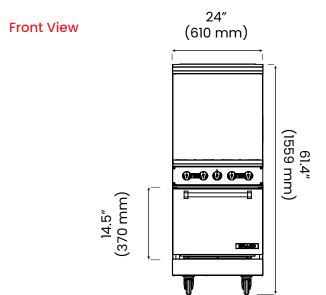

# Gas range 5 burners - Propane Gas

| Burners  | Gas Output        | Range Dimensions |                 | Oven Dimensions    |                 |                   | Net               |                    |        |
|----------|-------------------|------------------|-----------------|--------------------|-----------------|-------------------|-------------------|--------------------|--------|
| Barriers | Barriers          | odo odipat       | L               | W                  | Н               | L                 | W                 | Н                  | Weight |
| 5        | 132,200<br>Btu/hr | 24"<br>(610 mm)  | 32"<br>(809 mm) | 61.4"<br>(1559 mm) | 20"<br>(508 mm) | 22.5"<br>(583 mm) | 14.5"<br>(370 mm) | 238 Lb<br>(108 Kg) |        |