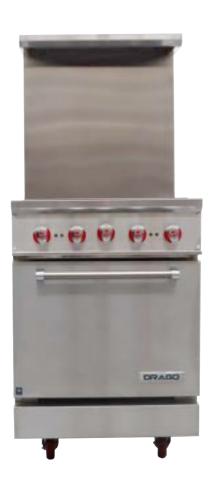

| Project Name: | SIA |
|---------------|-----|
| Location:     |     |
| Item #: Qty:  | AIA |
| Model #:      |     |

Model:

DRR24-4B-LP

Gas range
5 burners - Propane Gas

## **Strong & Durable Structure**

- · Stainless steel exterior.
- · Heavy duty metal knobs with heat protection grips.
- · Heavy duty cast iron top grates.
- Removable crumb tray for easy cleaning.
- · Casters included.
- · Stainless steel high riser with shelve.

## **Open Burners:**

- Cast iron burners with a capacity of 26,300 Btu/hr with two rings of flame for even heating.
- Anti-clogging, lift off and separate for easy cleaning.
- No gaskets or screws.
- Equipped with an independent pilot per burner for instant ignition.

#### **Standard Oven:**

- Stainless steel J burner with a capacity of 27,000 Btu/hr.
- Provides even heating throughout the oven.
- Burner deflector distributes heat flow for even temperatures and reflects heat into the oven.
- · Thermostat imported and CSA certified.
- 212°F ~ 572°F (100°C ~ 300°C)
- Includes 2 nickel oven racks.