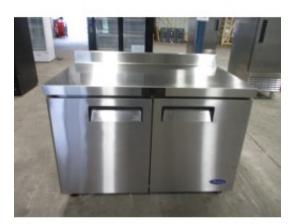

## FLOOR MODEL ATOSA MGF8409 48" WORKTOP REFRIGERATOR

Brand: Product Code: FLOOR MODEL ATOSA MGF8409 48 Availability: Out Of Stock Weight: 232.00lb Dimensions: 48.30in x 30.00in x 39.80in

Price: \$1,999.00

## **Standard Features:**

- Stainless steel exterior & interior with reinforced stainless steel top with foamed in place backsplash
- Environmentally friendly R290 refrigerant
- Dixell digital controller
- Maintains temperatures between  $33^{\circ}F 40^{\circ}F$
- Recessed door handle(s)
- Self-closing door(s) with stay open feature
- Magnetic door gasket(s) standard for positive door seal
- Pre-installed casters
- One(1) pre-installed shelf per section