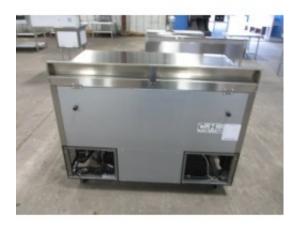

## FLOOR MODEL ATOSA MGF8409 48" WORKTOP REFRIGERATOR

Brand: Product Code: FLOOR MODEL ATOSA MGF8409 48 Availability: Out Of Stock Weight: 232.00lb Dimensions: 48.30in x 30.00in x 39.80in

Price: \$1,999.00

## **Standard Features:**

- Stainless steel exterior & interior with reinforced stainless steel top with foamed in place backsplash
- Environmentally friendly R290 refrigerant
- Dixell digital controller
- Maintains temperatures between  $33^{\circ}F 40^{\circ}F$
- Recessed door handle(s)
- Self-closing door(s) with stay open feature
- Magnetic door gasket(s) standard for positive door seal
- Pre-installed casters
- One(1) pre-installed shelf per section