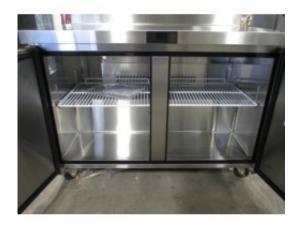

## **Standard Features:**

- Stainless steel exterior & interior with reinforced stainless steel top with foamed in place backsplash
- Environmentally friendly R290 refrigerant
- Dixell digital controller
- Maintains temperatures between  $33^{\circ}F 40^{\circ}F$
- Recessed door handle(s)
- Self-closing door(s) with stay open feature
- Magnetic door gasket(s) standard for positive door seal
- Pre-installed casters
- One(1) pre-installed shelf per section