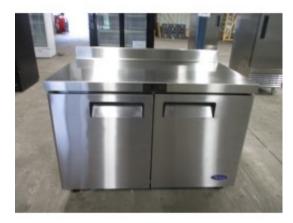

## FLOOR MODEL ATOSA MGF8409 48" WORKTOP REFRIGERATOR

Brand: Product Code: FLOOR MODEL ATOSA MGF8409 48 Availability: Out Of Stock Weight: 232.00lb Dimensions: 48.30in x 30.00in x 39.80in

Price: \$1,999.00

## **Standard Features:**

- Stainless steel exterior & interior with reinforced stainless steel top with foamed in place backsplash
- Environmentally friendly R290 refrigerant
- Dixell digital controller
- Maintains temperatures between  $33^{\circ}F 40^{\circ}F$
- Recessed door handle(s)
- Self-closing door(s) with stay open feature
- Magnetic door gasket(s) standard for positive door seal
- Pre-installed casters
- One(1) pre-installed shelf per section