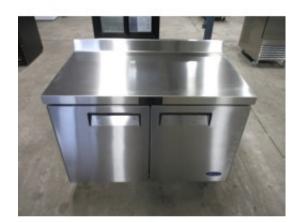

## FLOOR MODEL ATOSA MGF8409 48" WORKTOP REFRIGERATOR

Brand: Product Code: FLOOR MODEL ATOSA MGF8409 48 Availability: Out Of Stock Weight: 232.00lb Dimensions: 48.30in x 30.00in x 39.80in

Price: \$1,999.00

**Short Description** FLOOR MODEL ATOSA MGF8409 48" WORKTOP REFRIGERATOR

Description

## **Standard Features:**

- Stainless steel exterior & interior with reinforced stainless steel top with foamed in place backsplash
- Environmentally friendly R290 refrigerant
- Dixell digital controller
- Maintains temperatures between  $33^{\circ}F 40^{\circ}F$
- Recessed door handle(s)
- Self-closing door(s) with stay open feature
- Magnetic door gasket(s) standard for positive door seal
- Pre-installed casters
- One(1) pre-installed shelf per section