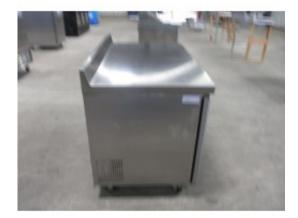

## FLOOR MODEL ATOSA MGF8409 48" WORKTOP REFRIGERATOR

Brand: Product Code: FLOOR MODEL ATOSA MGF8409 48 Availability: Out Of Stock Weight: 232.00lb Dimensions: 48.30in x 30.00in x 39.80in

Price: \$1,999.00

**Short Description** FLOOR MODEL ATOSA MGF8409 48" WORKTOP REFRIGERATOR

Description

## **Standard Features:**

- Stainless steel exterior & interior with reinforced stainless steel top with foamed in place backsplash
- Environmentally friendly R290 refrigerant
- Dixell digital controller
- Maintains temperatures between  $33^{\circ}F 40^{\circ}F$
- Recessed door handle(s)
- Self-closing door(s) with stay open feature
- Magnetic door gasket(s) standard for positive door seal
- Pre-installed casters
- One(1) pre-installed shelf per section