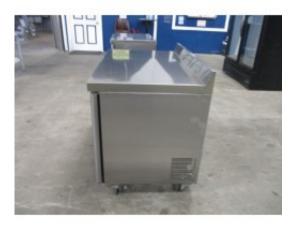

## FLOOR MODEL ATOSA MGF8409 48" WORKTOP REFRIGERATOR

Brand: Product Code: FLOOR MODEL ATOSA MGF8409 48 Availability: Out Of Stock Weight: 232.00lb Dimensions: 48.30in x 30.00in x 39.80in

Price: \$1,999.00

## **Standard Features:**

- Stainless steel exterior & interior with reinforced stainless steel top with foamed in place backsplash
- Environmentally friendly R290 refrigerant
- Dixell digital controller
- Maintains temperatures between  $33^{\circ}F 40^{\circ}F$
- Recessed door handle(s)
- Self-closing door(s) with stay open feature
- Magnetic door gasket(s) standard for positive door seal
- Pre-installed casters
- One(1) pre-installed shelf per section