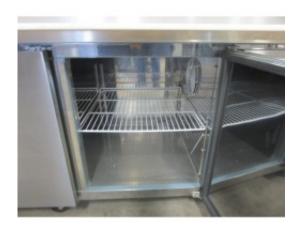

- Adjustable, heavy-duty epoxy coated wire shelves (one per door)
- Stainless steel framework construction
- Auto defrosting and auto evaporation of condensation water
- 1/3 x 4" Portion Control pans & 14.9" Polyethylene cutting board included
- Exterior: 430 stainless steel top, front & sides. Aluminum back panel & galvanized bottom
- Interior: 304 stainless steel floor, ABS sides & door backs. Aluminum back panel
- R-290 Natural refrigerant
- Temperature:  $33 \text{ to } 40^{\circ}\text{F} / 0.5 \text{ to } 4^{\circ}\text{C}$
- Electrical: 115/60/1 with NEMA 5-15P plug, 10ft cord