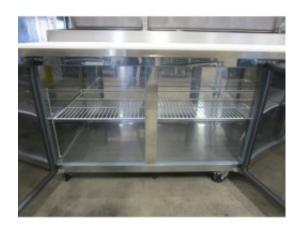

- Adjustable, heavy-duty epoxy coated wire shelves (one per door)
- Stainless steel framework construction
- Auto defrosting and auto evaporation of condensation water
- 1/3 x 4" Portion Control pans & 14.9" Polyethylene cutting board included
- Exterior: 430 stainless steel top, front & sides. Aluminum back panel & galvanized bottom
- Interior: 304 stainless steel floor, ABS sides & door backs. Aluminum back panel
- R-290 Natural refrigerant
- Temperature:  $33 \text{ to } 40^{\circ}\text{F} / 0.5 \text{ to } 4^{\circ}\text{C}$
- Electrical: 115/60/1 with NEMA 5-15P plug, 10ft cord