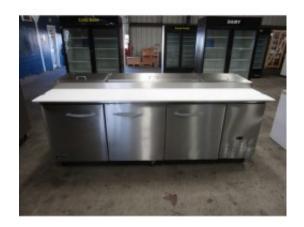

# BRAND NEW IKON IPP94 94" THREE DOOR REFRIGERATED PIZZA PREP TABLE

**Brand:** 

**Product Code:** IKON IPP94 PIZZA PREP

**TABLE** 

**Availability:** Out Of Stock

Weight: 0.00kg

**Dimensions:** 0.00cm x 0.00cm x 0.00cm

## BRAND NEW IKON IPP94 94" THREE DOOR REFRIGERATED PIZZA PREP TABLE: RETAILS NEW FOR \$4,551! OUT OF BOX HEAVY DISCOUNT!

#### Features:

- CFC free refrigerant and foam insulation
- Electronic thermostat and digital LED temperature display for accurate control and easy reading
- Easy to mount 4" casters (lockable in front) are standard with all units
- Self-closing doors that remain open at 90 degrees
- Magnetic gasket can be replaced without any tools

- Adjustable, heavy-duty epoxy coated wire shelves (one per door)
- Stainless steel framework construction
- Auto defrosting and auto evaporation of condensation water
- 1/3 x 4" Portion Control pans & 14.9" Polyethylene cutting board included
- Exterior: 430 stainless steel top, front & sides. Aluminum back panel & galvanized bottom
- Interior: 304 stainless steel floor, ABS sides & door backs. Aluminum back panel
- R-290 Natural refrigerant
- Temperature:  $33 \text{ to } 40^{\circ}\text{F} / 0.5 \text{ to } 4^{\circ}\text{C}$
- Electrical: 115/60/1 with NEMA 5-15P plug, 10ft cord

#### **Product Dimensions:**

Width: 94.2 InchesDepth: 32.3 InchesHeight: 41.7 Inches