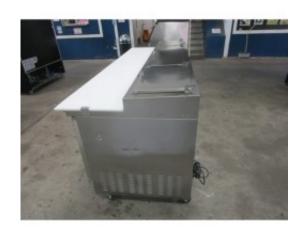

# BRAND NEW IKON IPP94 94" THREE DOOR REFRIGERATED PIZZA PREP TABLE

**Brand:** 

**Product Code:** IKON IPP94 PIZZA PREP

**TABLE** 

**Availability:** Out Of Stock

Weight: 0.00kg

**Dimensions:** 0.00cm x 0.00cm x 0.00cm

## BRAND NEW IKON IPP94 94" THREE DOOR REFRIGERATED PIZZA PREP TABLE: RETAILS NEW FOR \$4,551! OUT OF BOX HEAVY DISCOUNT!