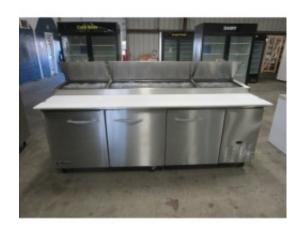

# BRAND NEW IKON IPP94 94" THREE DOOR REFRIGERATED PIZZA PREP TABLE

**Brand:** 

**Product Code:** IKON IPP94 PIZZA PREP

**TABLE** 

**Availability:** Out Of Stock

Weight: 0.00kg

**Dimensions:** 0.00cm x 0.00cm x 0.00cm

## BRAND NEW IKON IPP94 94" THREE DOOR REFRIGERATED PIZZA PREP TABLE: RETAILS NEW FOR \$4,551! OUT OF BOX HEAVY DISCOUNT!

#### **Product Dimensions:**

Width: 94.2 InchesDepth: 32.3 InchesHeight: 41.7 Inches