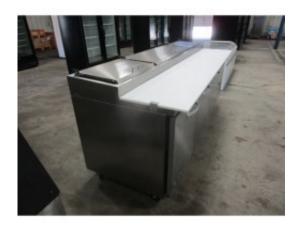

# BRAND NEW IKON IPP94 94" THREE DOOR REFRIGERATED PIZZA PREP TABLE

**Brand:** 

**Product Code:** IKON IPP94 PIZZA PREP

**TABLE** 

**Availability:** Out Of Stock

Weight: 0.00kg

**Dimensions:** 0.00cm x 0.00cm x 0.00cm

## BRAND NEW IKON IPP94 94" THREE DOOR REFRIGERATED PIZZA PREP TABLE: RETAILS NEW FOR \$4,551! OUT OF BOX HEAVY DISCOUNT!