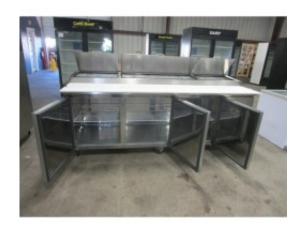

#### Features:

- CFC free refrigerant and foam insulation
- Electronic thermostat and digital LED temperature display for accurate control and easy reading
- Easy to mount 4" casters (lockable in front) are standard with all units
- Self-closing doors that remain open at 90 degrees
- Magnetic gasket can be replaced without any tools

- Adjustable, heavy-duty epoxy coated wire shelves (one per door)
- Stainless steel framework construction
- Auto defrosting and auto evaporation of condensation water
- 1/3 x 4" Portion Control pans & 14.9" Polyethylene cutting board included
- Exterior: 430 stainless steel top, front & sides. Aluminum back panel & galvanized bottom
- Interior: 304 stainless steel floor, ABS sides & door backs. Aluminum back panel
- R-290 Natural refrigerant
- Temperature:  $33 \text{ to } 40^{\circ}\text{F} / 0.5 \text{ to } 4^{\circ}\text{C}$
- Electrical: 115/60/1 with NEMA 5-15P plug, 10ft cord