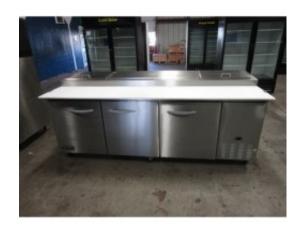

# BRAND NEW IKON IPP94 94" THREE DOOR REFRIGERATED PIZZA PREP TABLE

**Brand:** 

**Product Code:** IKON IPP94 PIZZA PREP

**TABLE** 

**Availability:** Out Of Stock

Weight: 0.00kg

**Dimensions:** 0.00cm x 0.00cm x 0.00cm

## BRAND NEW IKON IPP94 94" THREE DOOR REFRIGERATED PIZZA PREP TABLE: RETAILS NEW FOR \$4,551! OUT OF BOX HEAVY DISCOUNT!

#### Features:

- CFC free refrigerant and foam insulation
- Electronic thermostat and digital LED temperature display for accurate control and easy reading
- Easy to mount 4" casters (lockable in front) are standard with all units
- Self-closing doors that remain open at 90 degrees
- Magnetic gasket can be replaced without any tools

- Adjustable, heavy-duty epoxy coated wire shelves (one per door)
- Stainless steel framework construction
- Auto defrosting and auto evaporation of condensation water
- 1/3 x 4" Portion Control pans & 14.9" Polyethylene cutting board included
- Exterior: 430 stainless steel top, front & sides. Aluminum back panel & galvanized bottom
- Interior: 304 stainless steel floor, ABS sides & door backs. Aluminum back panel
- R-290 Natural refrigerant
- Temperature:  $33 \text{ to } 40^{\circ}\text{F} / 0.5 \text{ to } 4^{\circ}\text{C}$
- Electrical: 115/60/1 with NEMA 5-15P plug, 10ft cord

#### **Product Dimensions:**

Width: 94.2 InchesDepth: 32.3 InchesHeight: 41.7 Inches