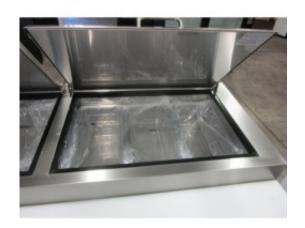

#### Features:

- CFC free refrigerant and foam insulation
- Electronic thermostat and digital LED temperature display for accurate control and easy reading
- Easy to mount 4" casters (lockable in front) are standard with all units
- Self-closing doors that remain open at 90 degrees
- Magnetic gasket can be replaced without any tools

- Adjustable, heavy-duty epoxy coated wire shelves (one per door)
- Stainless steel framework construction
- Auto defrosting and auto evaporation of condensation water
- 1/3 x 4" Portion Control pans & 14.9" Polyethylene cutting board included
- Exterior: 430 stainless steel top, front & sides. Aluminum back panel & galvanized bottom
- Interior: 304 stainless steel floor, ABS sides & door backs. Aluminum back panel
- R-290 Natural refrigerant
- Temperature:  $33 \text{ to } 40^{\circ}\text{F} / 0.5 \text{ to } 4^{\circ}\text{C}$
- Electrical: 115/60/1 with NEMA 5-15P plug, 10ft cord