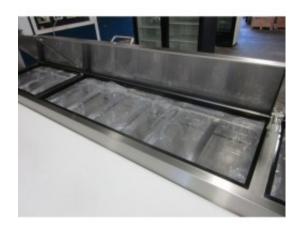

#### Features:

- CFC free refrigerant and foam insulation
- Electronic thermostat and digital LED temperature display for accurate control and easy reading
- Easy to mount 4" casters (lockable in front) are standard with all units
- Self-closing doors that remain open at 90 degrees
- Magnetic gasket can be replaced without any tools

- Adjustable, heavy-duty epoxy coated wire shelves (one per door)
- Stainless steel framework construction
- Auto defrosting and auto evaporation of condensation water
- 1/3 x 4" Portion Control pans & 14.9" Polyethylene cutting board included
- Exterior: 430 stainless steel top, front & sides. Aluminum back panel & galvanized bottom
- Interior: 304 stainless steel floor, ABS sides & door backs. Aluminum back panel
- R-290 Natural refrigerant
- Temperature:  $33 \text{ to } 40^{\circ}\text{F} / 0.5 \text{ to } 4^{\circ}\text{C}$
- Electrical: 115/60/1 with NEMA 5-15P plug, 10ft cord