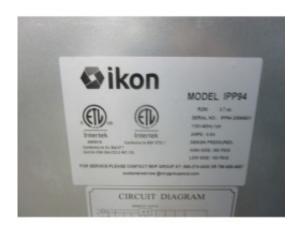

# BRAND NEW IKON IPP94 94" THREE DOOR REFRIGERATED PIZZA PREP TABLE

**Brand:** 

**Product Code:** IKON IPP94 PIZZA PREP

**TABLE** 

**Availability:** Out Of Stock

Weight: 0.00kg

**Dimensions:** 0.00cm x 0.00cm x 0.00cm

- Adjustable, heavy-duty epoxy coated wire shelves (one per door)
- Stainless steel framework construction
- Auto defrosting and auto evaporation of condensation water
- 1/3 x 4" Portion Control pans & 14.9" Polyethylene cutting board included
- Exterior: 430 stainless steel top, front & sides. Aluminum back panel & galvanized bottom
- Interior: 304 stainless steel floor, ABS sides & door backs. Aluminum back panel
- R-290 Natural refrigerant
- Temperature:  $33 \text{ to } 40^{\circ}\text{F} / 0.5 \text{ to } 4^{\circ}\text{C}$
- Electrical: 115/60/1 with NEMA 5-15P plug, 10ft cord