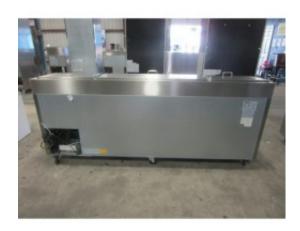

# BRAND NEW IKON IPP94 94" THREE DOOR REFRIGERATED PIZZA PREP TABLE

**Brand:** 

**Product Code:** IKON IPP94 PIZZA PREP

**TABLE** 

**Availability:** Out Of Stock

Weight: 0.00kg

**Dimensions:** 0.00cm x 0.00cm x 0.00cm

## BRAND NEW IKON IPP94 94" THREE DOOR REFRIGERATED PIZZA PREP TABLE: RETAILS NEW FOR \$4,551! OUT OF BOX HEAVY DISCOUNT!