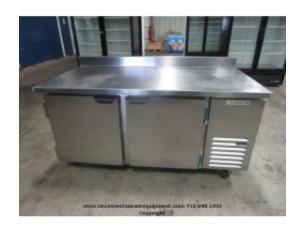

## USED BEVERAGE AIR 2 SOLID DOOR WORKTOP REFRIGERATOR WTR67AHC

### The Beverage-Air WTR67AHC Work Top

**Refrigerator** is a two section unit that can be an asset to any establishment needing extra refrigeration right within the prep area. This model gives you 18.97 cu. ft. of refrigerated storage that keeps product temperature between 36°F and 38°F

### Features & Benefits

- Stainless steel exterior
- Product temperature between 36°F and 38°F
- Removable backsplash
- Anodized aluminum interior
- 6" casters
- 4 epoxy coated shelves
- 2 doors

### Specifications Thermometer

- Manufacturer: Beverage-Air
- Model: WTR67AHC
- Connectivity: Electric
- Voltage: 115
- Phase: 1
- Amps: 3
- HP: 1/4
- · Capacity: 18.97 Cu. Ft.
- Dimensions: 39.5"(h) x 67"(w) x 34"(d)
- Condition: New
- Weight: 400 lbs.