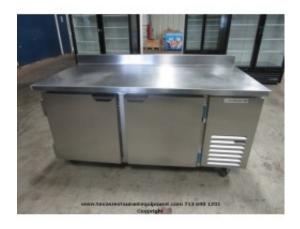

## USED BEVERAGE AIR 2 SOLID DOOR WORKTOP REFRIGERATOR WTR67AHC

### The Beverage-Air WTR67AHC Work Top

**Refrigerator** is a two section unit that can be an asset to any establishment needing extra refrigeration right within the prep area. This model gives you 18.97 cu. ft. of refrigerated storage that keeps product temperature between 36°F and 38°F

### Features & Benefits

- Stainless steel exterior
- Product temperature between 36°F and 38°F
- Removable backsplash
- Anodized aluminum interior
- 6" casters
- 4 epoxy coated shelves
- 2 doors

### Specifications Thermometer

- Manufacturer: Beverage-Air
- Model: WTR67AHC
- Connectivity: Electric
- Voltage: 115
- Phase: 1
- Amps: 3
- HP: 1/4
- · Capacity: 18.97 Cu. Ft.
- Dimensions: 39.5"(h) x 67"(w) x 34"(d)
- Condition: New
- Weight: 400 lbs.