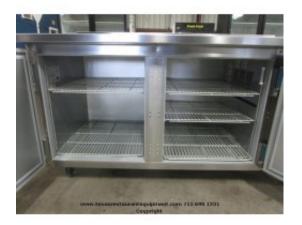

### The Beverage-Air WTR67AHC Work Top

**Refrigerator** is a two section unit that can be an asset to any establishment needing extra refrigeration right within the prep area. This model gives you 18.97 cu. ft. of refrigerated storage that keeps product temperature between 36°F and 38°F

### Features & Benefits

- Stainless steel exterior
- Product temperature between 36°F and 38°F
- Removable backsplash
- Anodized aluminum interior
- 6" casters
- 4 epoxy coated shelves
- 2 doors

### Specifications Thermometer

- Manufacturer: Beverage-Air
- Model: WTR67AHC
- Connectivity: Electric
- Voltage: 115
- Phase: 1
- Amps: 3
- HP: 1/4
- · Capacity: 18.97 Cu. Ft.
- Dimensions: 39.5"(h) x 67"(w) x 34"(d)
- Condition: New
- Weight: 400 lbs.