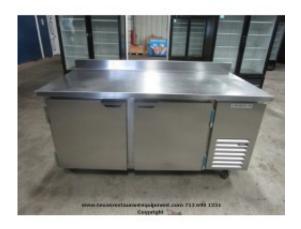

## USED BEVERAGE AIR 2 SOLID DOOR WORKTOP REFRIGERATOR WTR67AHC

### The Beverage-Air WTR67AHC Work Top

**Refrigerator** is a two section unit that can be an asset to any establishment needing extra refrigeration right within the prep area. This model gives you 18.97 cu. ft. of refrigerated storage that keeps product temperature between 36°F and 38°F

### Features & Benefits

- Stainless steel exterior
- Product temperature between 36°F and 38°F
- Removable backsplash
- Anodized aluminum interior
- 6" casters
- 4 epoxy coated shelves
- 2 doors

### Specifications Thermometer

- Manufacturer: Beverage-Air
- Model: WTR67AHC
- Connectivity: Electric
- Voltage: 115
- Phase: 1
- Amps: 3
- HP: 1/4
- · Capacity: 18.97 Cu. Ft.
- Dimensions: 39.5"(h) x 67"(w) x 34"(d)
- Condition: New
- Weight: 400 lbs.