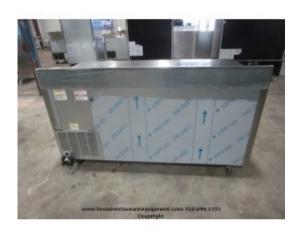

### The Beverage-Air WTR67AHC Work Top

**Refrigerator** is a two section unit that can be an asset to any establishment needing extra refrigeration right within the prep area. This model gives you 18.97 cu. ft. of refrigerated storage that keeps product temperature between 36°F and 38°F

and a durable work top that can stand up to the toughest work environments. **RETAILS NEW FOR \$4,725!** 

### Features & Benefits

- Stainless steel exterior
- Product temperature between 36°F and 38°F
- Removable backsplash
- Anodized aluminum interior
- 6" casters
- 4 epoxy coated shelves
- 2 doors

### Specifications Thermometer

- Manufacturer: Beverage-Air
- Model: WTR67AHC
- Connectivity: Electric
- Voltage: 115
- Phase: 1
- Amps: 3
- HP: 1/4
- · Capacity: 18.97 Cu. Ft.
- Dimensions: 39.5"(h) x 67"(w) x 34"(d)
- Condition: New
- Weight: 400 lbs.