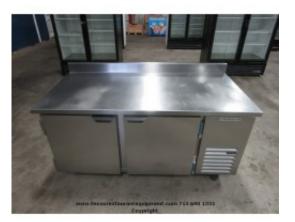

### The Beverage-Air WTR67AHC Work Top

**Refrigerator** is a two section unit that can be an asset to any establishment needing extra refrigeration right within the prep area. This model gives you 18.97 cu. ft. of refrigerated storage that keeps product temperature between 36°F and 38°F

### Features & Benefits

- Stainless steel exterior
- Product temperature between 36°F and 38°F
- Removable backsplash
- Anodized aluminum interior
- 6" casters
- 4 epoxy coated shelves
- 2 doors

### Specifications Thermometer

- Manufacturer: Beverage-Air
- Model: WTR67AHC
- Connectivity: Electric
- Voltage: 115
- Phase: 1
- Amps: 3
- HP: 1/4
- · Capacity: 18.97 Cu. Ft.
- Dimensions: 39.5"(h) x 67"(w) x 34"(d)
- Condition: New
- Weight: 400 lbs.