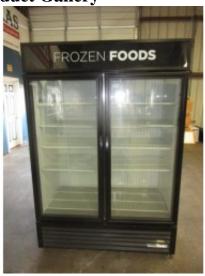

The True GDM-49F-HC~TSL01 two-section freezer merchandiser has a non-peeling, non-chipping black powder-coated exterior. This freezer display merchandiser's colorful, illuminated sign panel catches customer attention, increasing impulse sales of packaged frozen dinners and other convenience foods. Sturdy, aluminum

frames support triple-pane glass doors with easy-grip handles and a self-closing feature. Magnetic door gaskets help maintain a constant -10 degrees Fahrenheit to keep frozen food and ice cream solid.