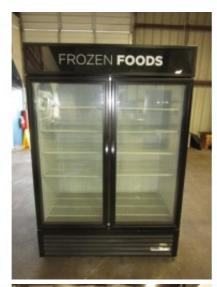

The True GDM-49F-HC~TSL01 two-section freezer merchandiser has a non-peeling, non-chipping black powder-coated exterior. This freezer display merchandiser's colorful, illuminated sign panel catches customer attention, increasing impulse sales of packaged frozen dinners and other convenience foods. Sturdy, aluminum

frames support triple-pane glass doors with easy-grip handles and a self-closing feature. Magnetic door gaskets help maintain a constant -10 degrees Fahrenheit to keep frozen food and ice cream solid.