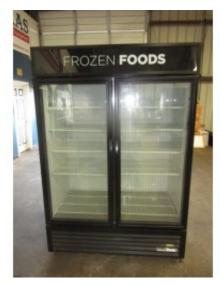

The True GDM-49F-HC~TSL01 two-section freezer merchandiser has a non-peeling, non-chipping black powder-coated exterior. This freezer display merchandiser's colorful, illuminated sign panel catches customer attention, increasing impulse sales of packaged frozen dinners and other convenience foods. Sturdy, aluminum

frames support triple-pane glass doors with easy-grip handles and a self-closing feature. Magnetic door gaskets help maintain a constant -10 degrees Fahrenheit to keep frozen food and ice cream solid.