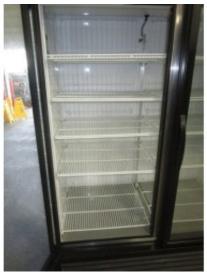

In the cabinet, eight adjustable shelves display product, which is completely visible with LED lights and a bright white interior. Equipped with an automatic defrost system, the True GDM-49F-HC~TSL01 two-section freezer display case eliminates ice buildup, starting based on a time clock and finishing when the temperature is at the right level. Evaporator and condenser fan motors are electronically commutated so they use minimal energy and create little heat as they move air.