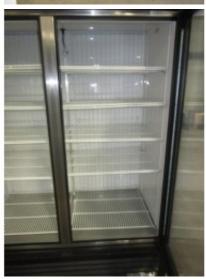

The True GDM-49F-HC~TSL01 two-section freezer merchandiser has a non-peeling, non-chipping black powder-coated exterior. This freezer display merchandiser's colorful, illuminated sign panel catches customer attention, increasing impulse sales of packaged frozen dinners and other convenience foods. Sturdy, aluminum

frames support triple-pane glass doors with easy-grip handles and a self-closing feature. Magnetic door gaskets help maintain a constant -10 degrees Fahrenheit to keep frozen food and ice cream solid.

In the cabinet, eight adjustable shelves display product, which is completely visible with LED lights and a bright white interior. Equipped with an automatic defrost system, the True GDM-49F-HC~TSL01 two-section freezer display case eliminates ice buildup, starting based on a time clock and finishing when the temperature is at the right level. Evaporator and condenser fan motors are electronically commutated so they use minimal energy and create little heat as they move air.