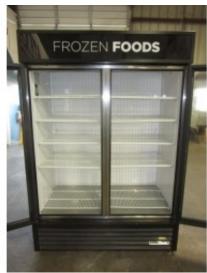

# USED TRUE 2 DOOR FREEZER MERCHANDISER

**Brand:** TRUE Refrigeration

**Product Code:** USED GDM49F-HC

Availability: Out Of Stock

Weight: 0.00kg

**Dimensions:** 0.00cm x 0.00cm x 0.00cm

Price: \$2,500.00

**Short Description**TRUE 2 DOOR FREEZER MERCHANDISER

The True GDM-49F-HC~TSL01 two-section freezer merchandiser has a non-peeling, non-chipping black powder-coated exterior. This freezer display merchandiser's colorful, illuminated sign panel catches customer attention, increasing impulse sales of packaged frozen dinners and other convenience foods. Sturdy, aluminum

frames support triple-pane glass doors with easy-grip handles and a self-closing feature. Magnetic door gaskets help maintain a constant -10 degrees Fahrenheit to keep frozen food and ice cream solid.