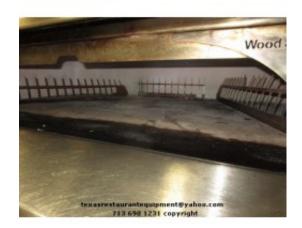

#### Fire Deck 9660 Product Details:

From Wood Stone's most powerful line comes the Fire Deck 9660. Available with radiant gas flames, wood-fired, or a combination, the Fire Deck 9660 is equipped with an underfloor infrared burner to maintain temperature under the pressure of even the heaviest production cycles. The 54-inch wide doorway and rectangular, 22-square-foot cooking surface make operation and rotation simple. The Fire Deck 9660 has a theatrical visual appeal, with spectacular views of the live fire in the chamber and a familiar, classically American aesthetic. Built in the USA to last, the Fire Deck 9660 arrives fully assembled and ready to install. Favored by leaders in the emerging QSR pizza scene, the Fire Deck 9660 has the muscle and consistency required by ultra-high volume restaurants – the Fire Deck 9660 is a serious workhorse.