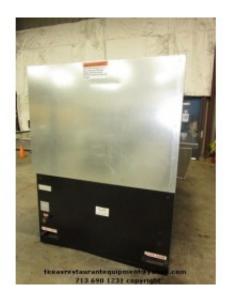

### Fire Deck Wood Stone Pizza Oven WS-FD-9660

**Brand: WOODSTONE** 

**Product Code:** Wood Stone Fire Deck Pizza

Oven

**Availability:** 2 - 3 Days **Weight:** 6,000.00lb

**Dimensions:** 96.00in x 68.00in x 80.00in

#### Fire Deck 9660 Product Details:

From Wood Stone's most powerful line comes the Fire Deck 9660. Available with radiant gas flames, wood-fired, or a combination, the Fire Deck 9660 is equipped with an underfloor infrared burner to maintain temperature under the pressure of even the heaviest production cycles. The 54-inch wide doorway and rectangular, 22-square-foot cooking surface make operation and rotation simple. The Fire Deck 9660 has a theatrical visual appeal, with spectacular views of the live fire in the chamber and a familiar, classically American aesthetic. Built in the USA to last, the Fire Deck 9660 arrives fully assembled and ready to install. Favored by leaders in the emerging QSR pizza scene, the Fire Deck 9660 has the muscle and consistency required by ultra-high volume restaurants – the Fire Deck 9660 is a serious workhorse.