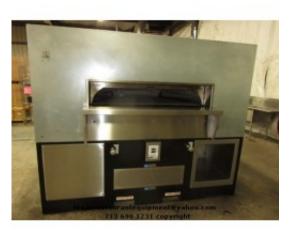

### Fire Deck Wood Stone Pizza Oven WS-FD-9660

**Brand: WOODSTONE** 

**Product Code:** Wood Stone Fire Deck Pizza

Oven

**Availability:** 2 - 3 Days **Weight:** 6,000.00lb

**Dimensions:** 96.00in x 68.00in x 80.00in

#### Fire Deck 9660 Product Details:

From Wood Stone's most powerful line comes the Fire Deck 9660. Available with radiant gas flames, wood-fired, or a combination, the Fire Deck 9660 is equipped with an underfloor infrared burner to maintain temperature under the pressure of even the heaviest production cycles. The 54-inch wide doorway and rectangular, 22-square-foot cooking surface make operation and rotation simple. The Fire Deck 9660 has a theatrical visual appeal, with spectacular views of the live fire in the chamber and a familiar, classically American aesthetic. Built in the USA to last, the Fire Deck 9660 arrives fully assembled and ready to install. Favored by leaders in the emerging QSR pizza scene, the Fire Deck 9660 has the muscle and consistency required by ultra-high volume restaurants – the Fire Deck 9660 is a serious workhorse.