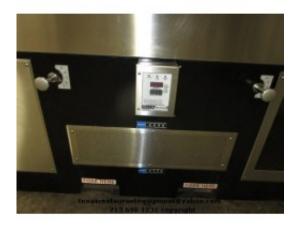

#### Fire Deck 9660 Product Details:

From Wood Stone's most powerful line comes the Fire Deck 9660. Available with radiant gas flames, wood-fired, or a combination, the Fire Deck 9660 is equipped with an underfloor infrared burner to maintain temperature under the pressure of even the heaviest production cycles. The 54-inch wide doorway and rectangular, 22-square-foot cooking surface make operation and rotation simple. The Fire Deck 9660 has a theatrical visual appeal, with spectacular views of the live fire in the chamber and a familiar, classically American aesthetic. Built in the USA to last, the Fire Deck 9660 arrives fully assembled and ready to install. Favored by leaders in the emerging QSR pizza scene, the Fire Deck 9660 has the muscle and consistency required by ultra-high volume restaurants – the Fire Deck 9660 is a serious workhorse.