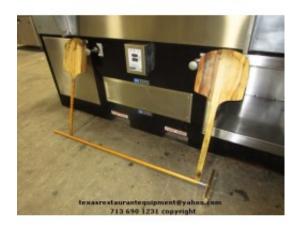

#### Fire Deck 9660 Product Details:

From Wood Stone's most powerful line comes the Fire Deck 9660. Available with radiant gas flames, wood-fired, or a combination, the Fire Deck 9660 is equipped with an underfloor infrared burner to maintain temperature under the pressure of even the heaviest production cycles. The 54-inch wide doorway and rectangular, 22-square-foot cooking surface make operation and rotation simple. The Fire Deck 9660 has a theatrical visual appeal, with spectacular views of the live fire in the chamber and a familiar, classically American aesthetic. Built in the USA to last, the Fire Deck 9660 arrives fully assembled and ready to install. Favored by leaders in the emerging QSR pizza scene, the Fire Deck 9660 has the muscle and consistency required by ultra-high volume restaurants – the Fire Deck 9660 is a serious workhorse.