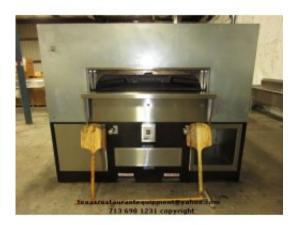

### Fire Deck Wood Stone Pizza Oven WS-FD-9660

**Brand: WOODSTONE** 

**Product Code:** Wood Stone Fire Deck Pizza

Oven

**Availability:** 2 - 3 Days **Weight:** 6,000.00lb

**Dimensions:** 96.00in x 68.00in x 80.00in

#### **Short Description**

Fire Deck Wood Stone Pizza Oven Model WS-FD-9660-RFG-LR-IR-DF-NG

#### Fire Deck 9660 Product Details:

From Wood Stone's most powerful line comes the Fire Deck 9660. Available with radiant gas flames, wood-fired, or a combination, the Fire Deck 9660 is equipped with an underfloor infrared burner to maintain temperature under the pressure of even the heaviest production cycles. The 54-inch wide doorway and rectangular, 22-square-foot cooking surface make operation and rotation simple. The Fire Deck 9660 has a theatrical visual appeal, with spectacular views of the live fire in the chamber and a familiar, classically American aesthetic. Built in the USA to last, the Fire Deck 9660 arrives fully assembled and ready to install. Favored by leaders in the emerging QSR pizza scene, the Fire Deck 9660 has the muscle and consistency required by ultra-high volume restaurants – the Fire Deck 9660 is a serious workhorse.