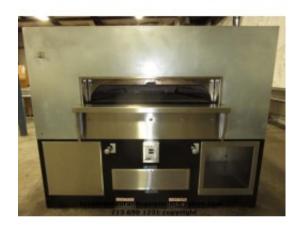

### Fire Deck Wood Stone Pizza Oven WS-FD-9660

**Brand: WOODSTONE** 

**Product Code:** Wood Stone Fire Deck Pizza

Oven

**Availability:** 2 - 3 Days **Weight:** 6,000.00lb

**Dimensions:** 96.00in x 68.00in x 80.00in

#### Fire Deck 9660 Product Details:

From Wood Stone's most powerful line comes the Fire Deck 9660. Available with radiant gas flames, wood-fired, or a combination, the Fire Deck 9660 is equipped with an underfloor infrared burner to maintain temperature under the pressure of even the heaviest production cycles. The 54-inch wide doorway and rectangular, 22-square-foot cooking surface make operation and rotation simple. The Fire Deck 9660 has a theatrical visual appeal, with spectacular views of the live fire in the chamber and a familiar, classically American aesthetic. Built in the USA to last, the Fire Deck 9660 arrives fully assembled and ready to install. Favored by leaders in the emerging QSR pizza scene, the Fire Deck 9660 has the muscle and consistency required by ultra-high volume restaurants – the Fire Deck 9660 is a serious workhorse.