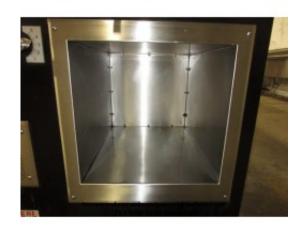

#### Fire Deck 9660 Product Details:

From Wood Stone's most powerful line comes the Fire Deck 9660. Available with radiant gas flames, wood-fired, or a combination, the Fire Deck 9660 is equipped with an underfloor infrared burner to maintain temperature under the pressure of even the heaviest production cycles. The 54-inch wide doorway and rectangular, 22-square-foot cooking surface make operation and rotation simple. The Fire Deck 9660 has a theatrical visual appeal, with spectacular views of the live fire in the chamber and a familiar, classically American aesthetic. Built in the USA to last, the Fire Deck 9660 arrives fully assembled and ready to install. Favored by leaders in the emerging QSR pizza scene, the Fire Deck 9660 has the muscle and consistency required by ultra-high volume restaurants – the Fire Deck 9660 is a serious workhorse.