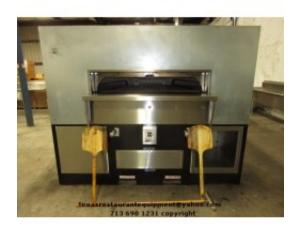

### Fire Deck Wood Stone Pizza Oven WS-FD-9660

**Brand: WOODSTONE** 

**Product Code:** Wood Stone Fire Deck Pizza

Oven

**Availability:** 2 - 3 Days **Weight:** 6,000.00lb

**Dimensions:** 96.00in x 68.00in x 80.00in

#### **Short Description**

Fire Deck Wood Stone Pizza Oven Model WS-FD-9660-RFG-LR-IR-DF-NG

#### Fire Deck 9660 Product Details:

From Wood Stone's most powerful line comes the Fire Deck 9660. Available with radiant gas flames, wood-fired, or a combination, the Fire Deck 9660 is equipped with an underfloor infrared burner to maintain temperature under the pressure of even the heaviest production cycles. The 54-inch wide doorway and rectangular, 22-square-foot cooking surface make operation and rotation simple. The Fire Deck 9660 has a theatrical visual appeal, with spectacular views of the live fire in the chamber and a familiar, classically American aesthetic. Built in the USA to last, the Fire Deck 9660 arrives fully assembled and ready to install. Favored by leaders in the emerging QSR pizza scene, the Fire Deck 9660 has the muscle and consistency required by ultra-high volume restaurants – the Fire Deck 9660 is a serious workhorse.