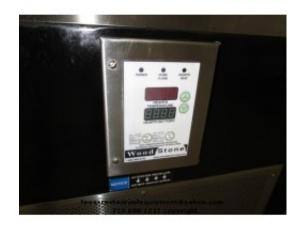

#### Fire Deck 9660 Product Details:

From Wood Stone's most powerful line comes the Fire Deck 9660. Available with radiant gas flames, wood-fired, or a combination, the Fire Deck 9660 is equipped with an underfloor infrared burner to maintain temperature under the pressure of even the heaviest production cycles. The 54-inch wide doorway and rectangular, 22-square-foot cooking surface make operation and rotation simple. The Fire Deck 9660 has a theatrical visual appeal, with spectacular views of the live fire in the chamber and a familiar, classically American aesthetic. Built in the USA to last, the Fire Deck 9660 arrives fully assembled and ready to install. Favored by leaders in the emerging QSR pizza scene, the Fire Deck 9660 has the muscle and consistency required by ultra-high volume restaurants – the Fire Deck 9660 is a serious workhorse.