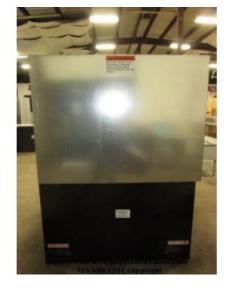

### Fire Deck Wood Stone Pizza Oven WS-FD-9660

**Brand: WOODSTONE** 

**Product Code:** Wood Stone Fire Deck Pizza

Oven

**Availability:** 2 - 3 Days **Weight:** 6,000.00lb

**Dimensions:** 96.00in x 68.00in x 80.00in

#### Fire Deck 9660 Product Details:

From Wood Stone's most powerful line comes the Fire Deck 9660. Available with radiant gas flames, wood-fired, or a combination, the Fire Deck 9660 is equipped with an underfloor infrared burner to maintain temperature under the pressure of even the heaviest production cycles. The 54-inch wide doorway and rectangular, 22-square-foot cooking surface make operation and rotation simple. The Fire Deck 9660 has a theatrical visual appeal, with spectacular views of the live fire in the chamber and a familiar, classically American aesthetic. Built in the USA to last, the Fire Deck 9660 arrives fully assembled and ready to install. Favored by leaders in the emerging QSR pizza scene, the Fire Deck 9660 has the muscle and consistency required by ultra-high volume restaurants – the Fire Deck 9660 is a serious workhorse.