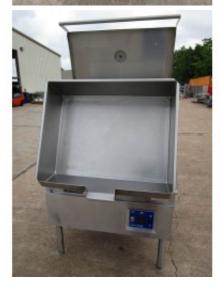

# CLEVELAND SGL-30-TR GAS SKILLET

Brand: CLEVELAND Product Code: 1911 Availability: 2 - 3 Days Weight: 504.00lb Dimensions: 36.00in x 37.00in x 38.00in

Price: \$3,499.00

**Short Description** USED 30 gallon Electric Tilting Skillet, Natural Gas

**Description** USED CLEVELAND SGL-30-TR GAS SKILLET.

Brand: CLEVELAND

Model Number: SGL-30-TR

115 volts, Natural Gas

Missing Power Cord