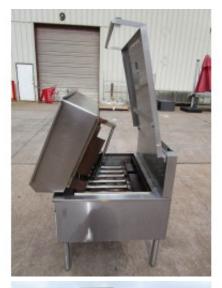

# CLEVELAND SGL-30-TR GAS SKILLET

Brand: CLEVELAND Product Code: 1911 Availability: 2 - 3 Days Weight: 504.00lb Dimensions: 36.00in x 37.00in x 38.00in

Price: \$3,499.00

**Short Description** USED 30 gallon Electric Tilting Skillet, Natural Gas

**Description** USED CLEVELAND SGL-30-TR GAS SKILLET.

Brand: CLEVELAND

Model Number: SGL-30-TR

115 volts, Natural Gas

Missing Power Cord