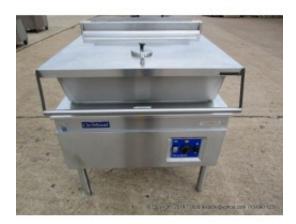

# CLEVELAND SGL-30-TR GAS SKILLET

Brand: CLEVELAND Product Code: 1911 Availability: 2 - 3 Days Weight: 504.00lb Dimensions: 36.00in x 37.00in x 38.00in

Price: \$3,499.00

**Short Description** USED 30 gallon Electric Tilting Skillet, Natural Gas

**Description** USED CLEVELAND SGL-30-TR GAS SKILLET.

Brand: CLEVELAND

Model Number: SGL-30-TR

115 volts, Natural Gas

Missing Power Cord