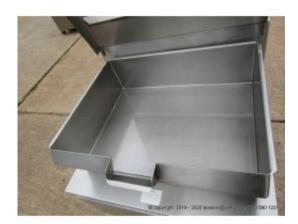

# CLEVELAND SGL-30-TR GAS SKILLET

Brand: CLEVELAND Product Code: 1911 Availability: 2 - 3 Days Weight: 504.00lb Dimensions: 36.00in x 37.00in x 38.00in

Price: \$3,499.00

**Short Description** USED 30 gallon Electric Tilting Skillet, Natural Gas

**Description** USED CLEVELAND SGL-30-TR GAS SKILLET.

Brand: CLEVELAND

Model Number: SGL-30-TR

115 volts, Natural Gas

Missing Power Cord