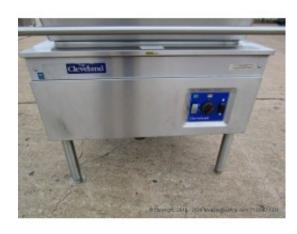

# CLEVELAND SGL-30-TR GAS SKILLET

Brand: CLEVELAND Product Code: 1911 Availability: 2 - 3 Days Weight: 504.00lb Dimensions: 36.00in x 37.00in x 38.00in

Price: \$3,499.00

**Short Description** USED 30 gallon Electric Tilting Skillet, Natural Gas

**Description** USED CLEVELAND SGL-30-TR GAS SKILLET.

Brand: CLEVELAND

Model Number: SGL-30-TR

115 volts, Natural Gas

Missing Power Cord