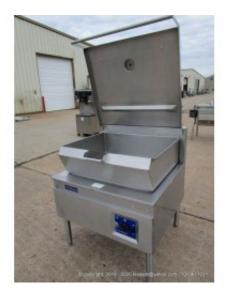

# CLEVELAND SGL-30-TR GAS SKILLET

Brand: CLEVELAND Product Code: 1911 Availability: 2 - 3 Days Weight: 504.00lb Dimensions: 36.00in x 37.00in x 38.00in

Price: \$3,499.00

**Short Description** USED 30 gallon Electric Tilting Skillet, Natural Gas

**Description** USED CLEVELAND SGL-30-TR GAS SKILLET.

Brand: CLEVELAND

Model Number: SGL-30-TR

115 volts, Natural Gas

Missing Power Cord