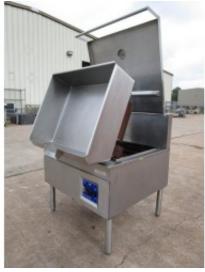

# CLEVELAND SGL-30-TR GAS SKILLET

Brand: CLEVELAND Product Code: 1911 Availability: 2 - 3 Days Weight: 504.00lb Dimensions: 36.00in x 37.00in x 38.00in

Price: \$3,499.00

**Short Description** USED 30 gallon Electric Tilting Skillet, Natural Gas

**Description** USED CLEVELAND SGL-30-TR GAS SKILLET.

Brand: CLEVELAND

Model Number: SGL-30-TR

115 volts, Natural Gas

Missing Power Cord