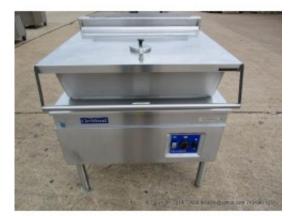

# CLEVELAND SGL-30-TR GAS SKILLET

Brand: CLEVELAND Product Code: 1911 Availability: 2 - 3 Days Weight: 504.00lb Dimensions: 36.00in x 37.00in x 38.00in

Price: \$3,499.00

**Short Description** USED 30 gallon Electric Tilting Skillet, Natural Gas

**Description** USED CLEVELAND SGL-30-TR GAS SKILLET.

Brand: CLEVELAND

Model Number: SGL-30-TR

115 volts, Natural Gas

Missing Power Cord