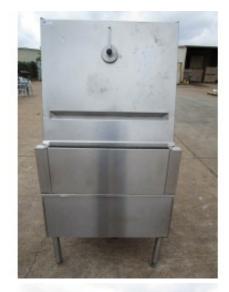

# CLEVELAND SGL-30-TR GAS SKILLET

Brand: CLEVELAND Product Code: 1911 Availability: 2 - 3 Days Weight: 504.00lb Dimensions: 36.00in x 37.00in x 38.00in

Price: \$3,499.00

**Short Description** USED 30 gallon Electric Tilting Skillet, Natural Gas

**Description** USED CLEVELAND SGL-30-TR GAS SKILLET.

Brand: CLEVELAND

Model Number: SGL-30-TR

115 volts, Natural Gas

Missing Power Cord