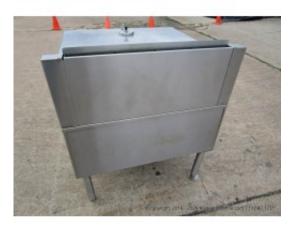

# CLEVELAND SGL-30-TR GAS SKILLET

Brand: CLEVELAND Product Code: 1911 Availability: 2 - 3 Days Weight: 504.00lb Dimensions: 36.00in x 37.00in x 38.00in

Price: \$3,499.00

**Short Description** USED 30 gallon Electric Tilting Skillet, Natural Gas

**Description** USED CLEVELAND SGL-30-TR GAS SKILLET.

Brand: CLEVELAND

Model Number: SGL-30-TR

115 volts, Natural Gas

Missing Power Cord