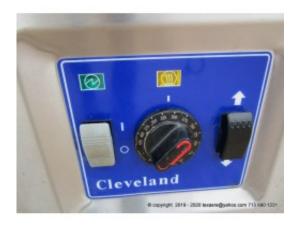

**Description** USED CLEVELAND SGL-30-TR GAS SKILLET.

Brand: CLEVELAND

Model Number: SGL-30-TR

115 volts, Natural Gas

Missing Power Cord