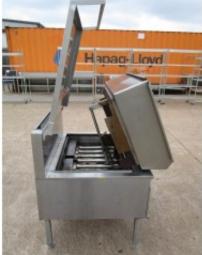

# CLEVELAND SGL-30-TR GAS SKILLET

Brand: CLEVELAND Product Code: 1911 Availability: 2 - 3 Days Weight: 504.00lb Dimensions: 36.00in x 37.00in x 38.00in

Price: \$3,499.00

**Short Description** USED 30 gallon Electric Tilting Skillet, Natural Gas

**Description** USED CLEVELAND SGL-30-TR GAS SKILLET.

Brand: CLEVELAND

Model Number: SGL-30-TR

115 volts, Natural Gas

Missing Power Cord