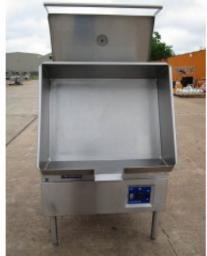

# CLEVELAND SGL-30-TR GAS SKILLET

Brand: CLEVELAND Product Code: 1911 Availability: 2 - 3 Days Weight: 504.00lb Dimensions: 36.00in x 37.00in x 38.00in

Price: \$3,499.00

**Short Description** USED 30 gallon Electric Tilting Skillet, Natural Gas

**Description** USED CLEVELAND SGL-30-TR GAS SKILLET.

Brand: CLEVELAND

Model Number: SGL-30-TR

115 volts, Natural Gas

Missing Power Cord