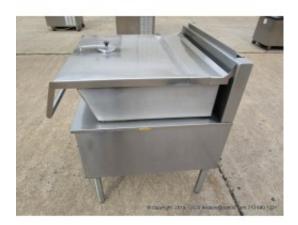

# CLEVELAND SGL-30-TR GAS SKILLET

Brand: CLEVELAND Product Code: 1911 Availability: 2 - 3 Days Weight: 504.00lb Dimensions: 36.00in x 37.00in x 38.00in

Price: \$3,499.00

**Short Description** USED 30 gallon Electric Tilting Skillet, Natural Gas

**Description** USED CLEVELAND SGL-30-TR GAS SKILLET.

Brand: CLEVELAND

Model Number: SGL-30-TR

115 volts, Natural Gas

Missing Power Cord