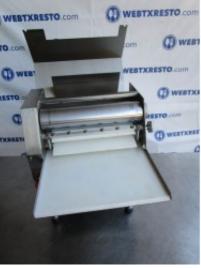

#### **Description**

USED SOMERSET CDR-1550M Dough Roller 500-600 Piece per Hour Capacity.

**Brand:** Somerset

Model Number: CDR-1550M

Serial Number: 1701G0002

110 volts