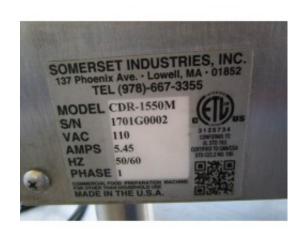

#### **Description**

USED SOMERSET CDR-1550M Dough Roller 500-600 Piece per Hour Capacity.

**Brand:** Somerset

Model Number: CDR-1550M

Serial Number: 1701G0002

110 volts