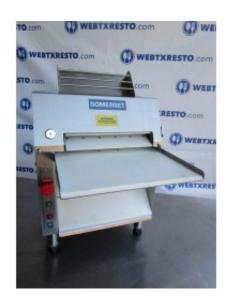

#### **Description**

USED SOMERSET CDR-1550M Dough Roller 500-600 Piece per Hour Capacity.

**Brand:** Somerset

Model Number: CDR-1550M

Serial Number: 1701G0002

110 volts