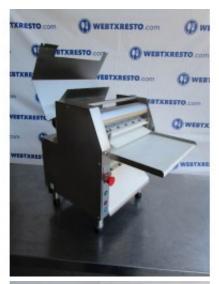

#### **Description**

USED SOMERSET CDR-1550M Dough Roller 500-600 Piece per Hour Capacity.

**Brand:** Somerset

Model Number: CDR-1550M

Serial Number: 1701G0002

110 volts