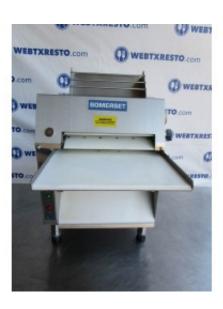

#### **Description**

USED SOMERSET CDR-1550M Dough Roller 500-600 Piece per Hour Capacity.

**Brand:** Somerset

Model Number: CDR-1550M

Serial Number: 1701G0002

110 volts