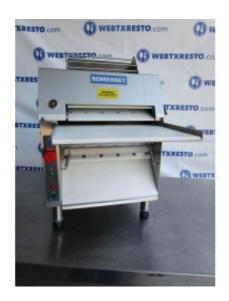

# SOMERSET CDR-1550M Dough Roller

**Brand:** SOMERSET **Product Code:** 1949 **Availability:** 2 - 3 Days

Weight: 180.00lb

**Dimensions:** 0.00in x 0.00in x 0.00in

Price: \$1,999.00

Short Description USED Dough Roller, Manufactured in 2017!

#### **Description**

USED SOMERSET CDR-1550M Dough Roller 500-600 Piece per Hour Capacity.

**Brand:** Somerset

Model Number: CDR-1550M

Serial Number: 1701G0002

110 volts