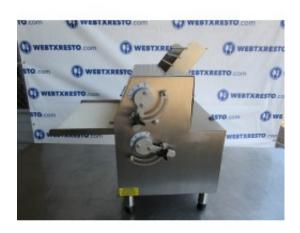

#### **Description**

USED SOMERSET CDR-1550M Dough Roller 500-600 Piece per Hour Capacity.

**Brand:** Somerset

Model Number: CDR-1550M

Serial Number: 1701G0002

110 volts