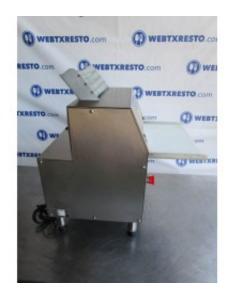

#### **Description**

USED SOMERSET CDR-1550M Dough Roller 500-600 Piece per Hour Capacity.

**Brand:** Somerset

Model Number: CDR-1550M

Serial Number: 1701G0002

110 volts