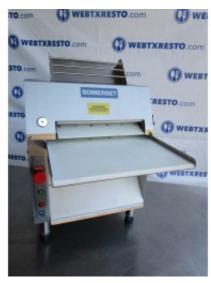

# SOMERSET CDR-1550M Dough Roller

**Brand:** SOMERSET **Product Code:** 1949 **Availability:** 2 - 3 Days

Weight: 180.00lb

**Dimensions:** 0.00in x 0.00in x 0.00in

Price: \$1,999.00

Short Description USED Dough Roller, Manufactured in 2017!

#### **Description**

USED SOMERSET CDR-1550M Dough Roller 500-600 Piece per Hour Capacity.

**Brand:** Somerset

Model Number: CDR-1550M

Serial Number: 1701G0002

110 volts