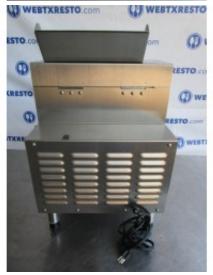

#### **Description**

USED SOMERSET CDR-1550M Dough Roller 500-600 Piece per Hour Capacity.

**Brand:** Somerset

Model Number: CDR-1550M

Serial Number: 1701G0002

110 volts