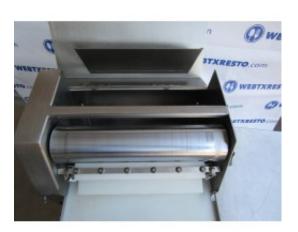

#### **Description**

USED SOMERSET CDR-1550M Dough Roller 500-600 Piece per Hour Capacity.

**Brand:** Somerset

Model Number: CDR-1550M

Serial Number: 1701G0002

110 volts