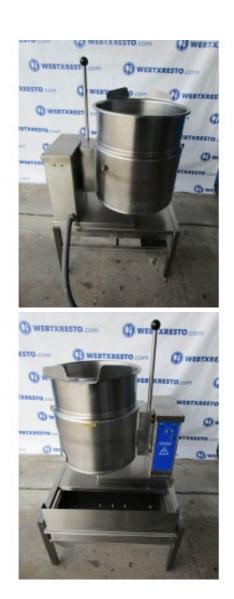

### Price: \$2,499.00

**Short Description** 12 gallon Manual Tilting Kettle, Electric, KT-12.

**Description** USED Cleveland 12 Gal Elecric Kettle, Excellent Condition!

Brand: Cleveland

Model Number: KT-12

Serial Number:WT0806-98E-02

208 volts, 3 Phase

### **Product Gallery**