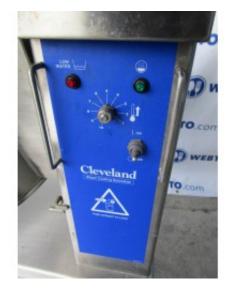

### Price: \$2,499.00

**Short Description** 12 gallon Manual Tilting Kettle, Electric, KT-12.

**Description** USED Cleveland 12 Gal Elecric Kettle, Excellent Condition!

Brand: Cleveland

Model Number: KT-12