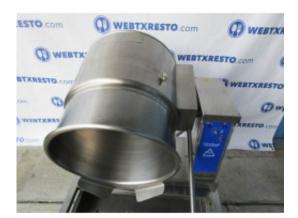

## CLEVELAND KT-12 ELECTRIC KETTLE

Brand: CLEVELAND Product Code: 1941 Availability: 2 - 3 Days Weight: 210.00lb Dimensions: 0.00in x 0.00in x 0.00in

### Price: \$2,499.00

**Short Description** 12 gallon Manual Tilting Kettle, Electric, KT-12.

**Description** USED Cleveland 12 Gal Elecric Kettle, Excellent Condition!

Brand: Cleveland

Model Number: KT-12