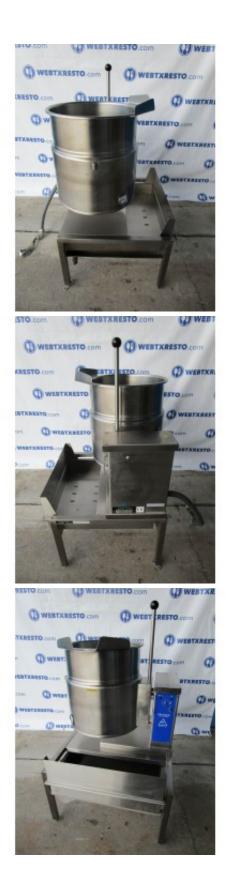

### Price: \$2,499.00

**Short Description** 12 gallon Manual Tilting Kettle, Electric, KT-12.

**Description** USED Cleveland 12 Gal Elecric Kettle, Excellent Condition!

Brand: Cleveland

Model Number: KT-12

Serial Number:WT0806-98E-02

208 volts, 3 Phase

### **Product Gallery**