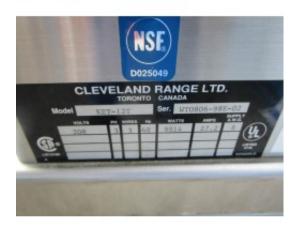

### Price: \$2,499.00

**Short Description** 12 gallon Manual Tilting Kettle, Electric, KT-12.

**Description** USED Cleveland 12 Gal Elecric Kettle, Excellent Condition!

Brand: Cleveland

Model Number: KT-12

Serial Number:WT0806-98E-02

208 volts, 3 Phase