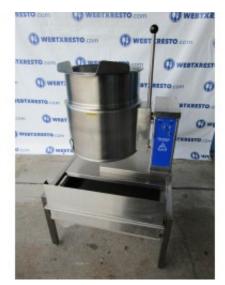

## CLEVELAND KT-12 ELECTRIC KETTLE

Brand: CLEVELAND Product Code: 1941 Availability: 2 - 3 Days Weight: 210.00lb Dimensions: 0.00in x 0.00in x 0.00in

### Price: \$2,499.00

**Short Description** 12 gallon Manual Tilting Kettle, Electric, KT-12.

**Description** USED Cleveland 12 Gal Elecric Kettle, Excellent Condition!

Brand: Cleveland

Model Number: KT-12