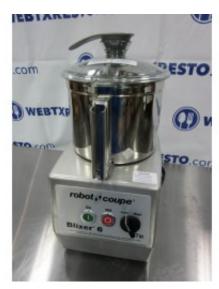

## **ROBOT COUPE BLIXER 6**

**Brand: ROBOT COUPE** 

**Product Code:** 1934 **Availability:** 2 - 3 Days

**Weight:** 70.00lb

**Dimensions:** 11.00in x 15.00in x 21.00in

Price: \$2,399.00

**Short Description Never Been Used Commercial Mixer/Blender!** 

## **Description**

Never been used Robot Coupe Blixer 6.

**Brand:** Robot Coupe

Model Number: Blixer 6

**Serial Number:** 2410595413L-02

220volts, 3 Phase

NOTES: Has some scratch / dents