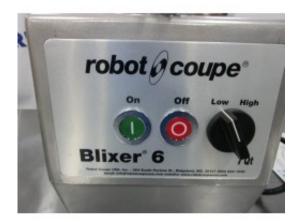

## **Description**

Never been used Robot Coupe Blixer 6.

**Brand:** Robot Coupe

Model Number: Blixer 6

**Serial Number:** 2410595413L-02

220volts, 3 Phase

NOTES: Has some scratch / dents