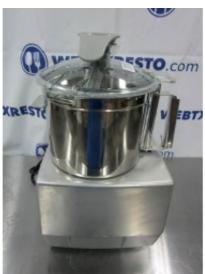

## **ROBOT COUPE BLIXER 6**

**Brand: ROBOT COUPE** 

**Product Code:** 1934 **Availability:** 2 - 3 Days

**Weight:** 70.00lb

**Dimensions:** 11.00in x 15.00in x 21.00in

Price: \$2,399.00

**Short Description Never Been Used Commercial Mixer/Blender!** 

## **Description**

Never been used Robot Coupe Blixer 6.

**Brand:** Robot Coupe

Model Number: Blixer 6

**Serial Number:** 2410595413L-02

220volts, 3 Phase

NOTES: Has some scratch / dents