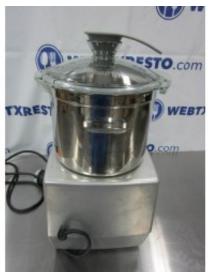

## **ROBOT COUPE BLIXER 6**

**Brand: ROBOT COUPE** 

**Product Code:** 1934 **Availability:** 2 - 3 Days

**Weight:** 70.00lb

**Dimensions:** 11.00in x 15.00in x 21.00in

Price: \$2,399.00

**Short Description Never Been Used Commercial Mixer/Blender!** 

## **Description**

Never been used Robot Coupe Blixer 6.

**Brand:** Robot Coupe

Model Number: Blixer 6

**Serial Number:** 2410595413L-02

220volts, 3 Phase

NOTES: Has some scratch / dents