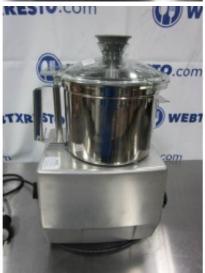

## **ROBOT COUPE BLIXER 6**

**Brand: ROBOT COUPE** 

**Product Code:** 1934 **Availability:** 2 - 3 Days

**Weight:** 70.00lb

**Dimensions:** 11.00in x 15.00in x 21.00in

Price: \$2,399.00

**Short Description Never Been Used Commercial Mixer/Blender!** 

## **Description**

Never been used Robot Coupe Blixer 6.

**Brand:** Robot Coupe

Model Number: Blixer 6

**Serial Number:** 2410595413L-02

220volts, 3 Phase

NOTES: Has some scratch / dents