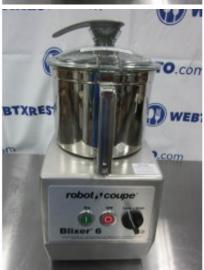

## **ROBOT COUPE BLIXER 6**

**Brand: ROBOT COUPE** 

**Product Code:** 1934 **Availability:** 2 - 3 Days

**Weight:** 70.00lb

**Dimensions:** 11.00in x 15.00in x 21.00in

Price: \$2,399.00

**Short Description Never Been Used Commercial Mixer/Blender!** 

## **Description**

Never been used Robot Coupe Blixer 6.

**Brand:** Robot Coupe

Model Number: Blixer 6

**Serial Number:** 2410595413L-02

220volts, 3 Phase

NOTES: Has some scratch / dents