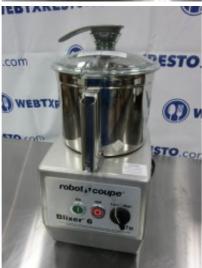

## **ROBOT COUPE BLIXER 6**

**Brand: ROBOT COUPE** 

**Product Code:** 1934 **Availability:** 2 - 3 Days

**Weight:** 70.00lb

**Dimensions:** 11.00in x 15.00in x 21.00in

Price: \$2,399.00

**Short Description Never Been Used Commercial Mixer/Blender!** 

## **Description**

Never been used Robot Coupe Blixer 6.

**Brand:** Robot Coupe

Model Number: Blixer 6

**Serial Number:** 2410595413L-02

220volts, 3 Phase

NOTES: Has some scratch / dents