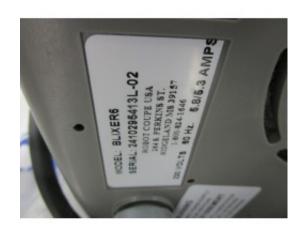

## **Description**

Never been used Robot Coupe Blixer 6.

**Brand:** Robot Coupe

Model Number: Blixer 6

**Serial Number:** 2410595413L-02

220volts, 3 Phase

NOTES: Has some scratch / dents