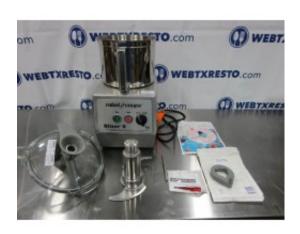

## **ROBOT COUPE BLIXER 6**

**Brand: ROBOT COUPE** 

**Product Code:** 1934 **Availability:** 2 - 3 Days

**Weight:** 70.00lb

**Dimensions:** 11.00in x 15.00in x 21.00in

Price: \$2,399.00

**Short Description Never Been Used Commercial Mixer/Blender!** 

## **Description**

Never been used Robot Coupe Blixer 6.

**Brand:** Robot Coupe

Model Number: Blixer 6

**Serial Number:** 2410595413L-02

220volts, 3 Phase

NOTES: Has some scratch / dents

## **Product Gallery**