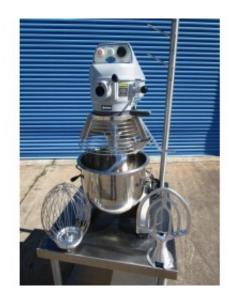

## **Description**

USED Globe mixer 20QT with bowl and attachments.

**Brand:** Globe

**Model Number: SP20** 

Serial Number: 7222400

115volts

NOTES: Has some scratch / dents