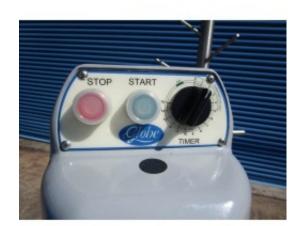

## **Description**

USED Globe mixer 20QT with bowl and attachments.

**Brand:** Globe

**Model Number: SP20** 

Serial Number: 7222400

115volts

NOTES: Has some scratch / dents