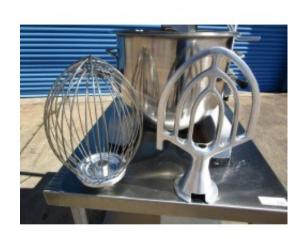

## **Description**

USED Globe mixer 20QT with bowl and attachments.

**Brand:** Globe

**Model Number: SP20** 

Serial Number: 7222400

115volts

NOTES: Has some scratch / dents