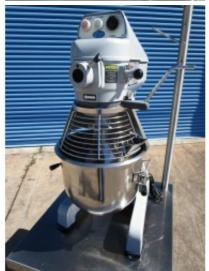

# GLOBE SP20

**Short Description Used Only Once! Globe Mixer** 

**Brand:** GLOBE **Product Code:** 1920 **Availability:** 2 - 3 Days

Weight: 270.00lb

**Dimensions:** 19.00in x 20.00in x 35.00in

Price: \$1,699.00

## **Description**

USED Globe mixer 20QT with bowl and attachments.

**Brand:** Globe

**Model Number: SP20** 

Serial Number: 7222400

115volts

NOTES: Has some scratch / dents