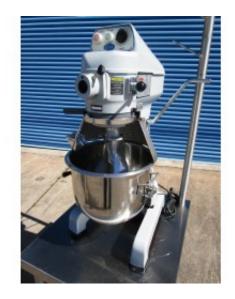

## **Description**

USED Globe mixer 20QT with bowl and attachments.

**Brand:** Globe

**Model Number: SP20** 

Serial Number: 7222400

115volts

NOTES: Has some scratch / dents