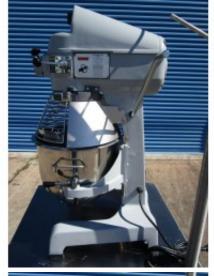

# GLOBE SP20

**Short Description Used Only Once! Globe Mixer** 

**Brand:** GLOBE **Product Code:** 1920 **Availability:** 2 - 3 Days

Weight: 270.00lb

**Dimensions:** 19.00in x 20.00in x 35.00in

Price: \$1,699.00

## **Description**

USED Globe mixer 20QT with bowl and attachments.

**Brand:** Globe

**Model Number: SP20** 

Serial Number: 7222400

115volts

NOTES: Has some scratch / dents