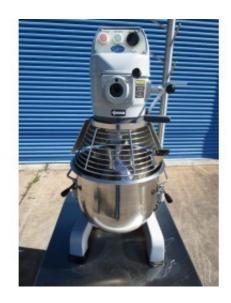

# GLOBE SP20

**Short Description Used Only Once! Globe Mixer** 

**Brand:** GLOBE **Product Code:** 1920 **Availability:** 2 - 3 Days

Weight: 270.00lb

**Dimensions:** 19.00in x 20.00in x 35.00in

Price: \$1,699.00

## **Description**

USED Globe mixer 20QT with bowl and attachments.

**Brand:** Globe

**Model Number: SP20** 

Serial Number: 7222400

115volts

NOTES: Has some scratch / dents