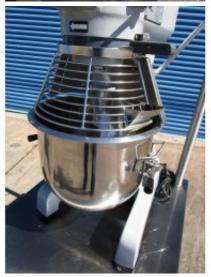

## **Description**

USED Globe mixer 20QT with bowl and attachments.

**Brand:** Globe

**Model Number: SP20** 

Serial Number: 7222400

115volts

NOTES: Has some scratch / dents