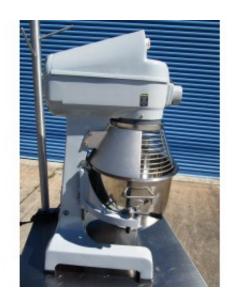

# GLOBE SP20

**Short Description Used Only Once! Globe Mixer** 

**Brand:** GLOBE **Product Code:** 1920 **Availability:** 2 - 3 Days

Weight: 270.00lb

**Dimensions:** 19.00in x 20.00in x 35.00in

Price: \$1,699.00

## **Description**

USED Globe mixer 20QT with bowl and attachments.

**Brand:** Globe

**Model Number: SP20** 

Serial Number: 7222400

115volts

NOTES: Has some scratch / dents