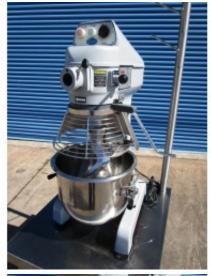

# GLOBE SP20

**Short Description Used Only Once! Globe Mixer** 

**Brand:** GLOBE **Product Code:** 1920 **Availability:** 2 - 3 Days

Weight: 270.00lb

**Dimensions:** 19.00in x 20.00in x 35.00in

Price: \$1,699.00

## **Description**

USED Globe mixer 20QT with bowl and attachments.

**Brand:** Globe

**Model Number: SP20** 

Serial Number: 7222400

115volts

NOTES: Has some scratch / dents