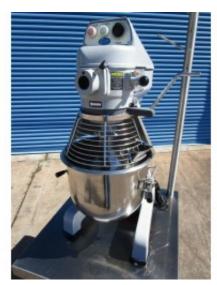

# GLOBE SP20

**Short Description Used Only Once! Globe Mixer** 

**Brand:** GLOBE **Product Code:** 1920 **Availability:** 2 - 3 Days

Weight: 270.00lb

**Dimensions:** 19.00in x 20.00in x 35.00in

Price: \$1,699.00

## **Description**

USED Globe mixer 20QT with bowl and attachments.

**Brand:** Globe

**Model Number: SP20** 

Serial Number: 7222400

115volts

NOTES: Has some scratch / dents