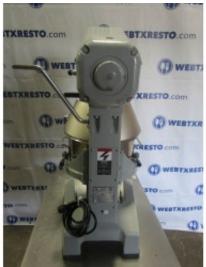

#### **Description**

USED Globe mixer 20QT with bowl and attachments.

**Brand:** Globe

**Model Number: SP20** 

Serial Number: 7222419

115volts

NOTES: Has some scratch / dents