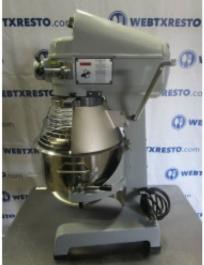

## **GLOBE SP20**

**Short Description Used Only Once! Globe Mixer** 

**Brand:** GLOBE **Product Code:** 1930 **Availability:** 2 - 3 Days

Weight: 270.00lb

**Dimensions:** 19.00in x 20.00in x 35.00in

Price: \$1,699.00

#### **Description**

USED Globe mixer 20QT with bowl and attachments.

**Brand:** Globe

**Model Number: SP20** 

Serial Number: 7222419

115volts

NOTES: Has some scratch / dents