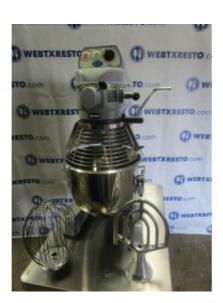

## **GLOBE SP20**

**Short Description Used Only Once! Globe Mixer** 

**Brand:** GLOBE **Product Code:** 1930 **Availability:** 2 - 3 Days

Weight: 270.00lb

**Dimensions:** 19.00in x 20.00in x 35.00in

Price: \$1,699.00

#### **Description**

USED Globe mixer 20QT with bowl and attachments.

**Brand:** Globe

**Model Number: SP20** 

Serial Number: 7222419

115volts

NOTES: Has some scratch / dents