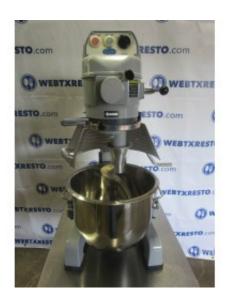

#### **Description**

USED Globe mixer 20QT with bowl and attachments.

**Brand:** Globe

**Model Number: SP20** 

Serial Number: 7222419

115volts

NOTES: Has some scratch / dents