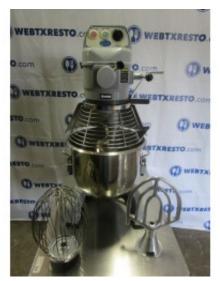

## **GLOBE SP20**

**Short Description Used Only Once! Globe Mixer** 

**Brand:** GLOBE **Product Code:** 1930 **Availability:** 2 - 3 Days

Weight: 270.00lb

**Dimensions:** 19.00in x 20.00in x 35.00in

Price: \$1,699.00

#### **Description**

USED Globe mixer 20QT with bowl and attachments.

**Brand:** Globe

**Model Number: SP20** 

Serial Number: 7222419

115volts

NOTES: Has some scratch / dents