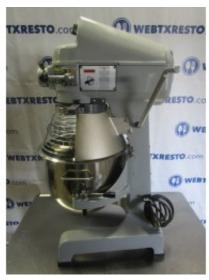

#### **Description**

USED Globe mixer 20QT with bowl and attachments.

**Brand:** Globe

**Model Number: SP20** 

Serial Number: 7222419

115volts

NOTES: Has some scratch / dents