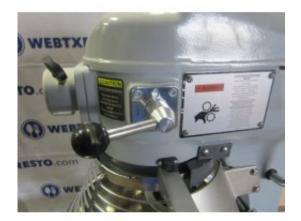

#### **Description**

USED Globe mixer 20QT with bowl and attachments.

**Brand:** Globe

**Model Number: SP20** 

Serial Number: 7222419

115volts

NOTES: Has some scratch / dents