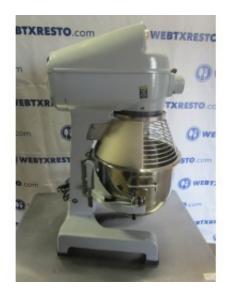

## **GLOBE SP20**

**Short Description Used Only Once! Globe Mixer** 

**Brand:** GLOBE **Product Code:** 1930 **Availability:** 2 - 3 Days

Weight: 270.00lb

**Dimensions:** 19.00in x 20.00in x 35.00in

Price: \$1,699.00

#### **Description**

USED Globe mixer 20QT with bowl and attachments.

**Brand:** Globe

**Model Number: SP20** 

Serial Number: 7222419

115volts

NOTES: Has some scratch / dents