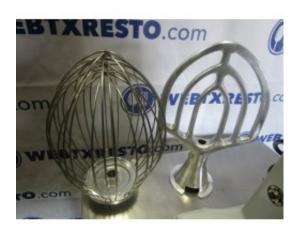

#### **Description**

USED Globe mixer 20QT with bowl and attachments.

**Brand:** Globe

**Model Number: SP20** 

Serial Number: 7222419

115volts

NOTES: Has some scratch / dents