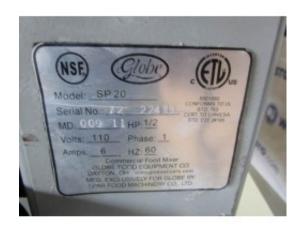

#### **Description**

USED Globe mixer 20QT with bowl and attachments.

**Brand:** Globe

**Model Number: SP20** 

Serial Number: 7222419

115volts

NOTES: Has some scratch / dents