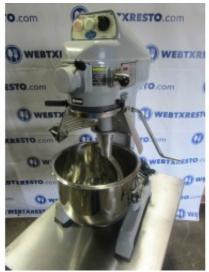

#### **Description**

USED Globe mixer 20QT with bowl and attachments.

**Brand:** Globe

**Model Number: SP20** 

Serial Number: 7222419

115volts

NOTES: Has some scratch / dents