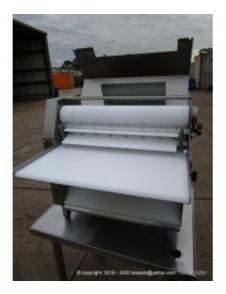

## SOMERSET CDR-2000 Dough Roller

Brand: SOMERSET Product Code: 1712-1 Availability: 2 - 3 Days Weight: 210.00lb Dimensions: 22.50in x 25.00in x 25.50in

#### **Short Description** USED Dough Roller 600 Piece per Hour Capacity.

#### Description

USED SOMERSET CDR-2000 Dough Roller 600 Piece per Hour Capacity.

Brand: Somerset

Model Number: CDR-2000

Serial Number: 1301H059

115 volts