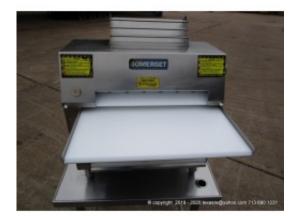

## SOMERSET CDR-2000 Dough Roller

Brand: SOMERSET Product Code: 1712-1 Availability: 2 - 3 Days Weight: 210.00lb Dimensions: 22.50in x 25.00in x 25.50in

#### **Short Description** USED Dough Roller 600 Piece per Hour Capacity.

#### Description

USED SOMERSET CDR-2000 Dough Roller 600 Piece per Hour Capacity.

Brand: Somerset

Model Number: CDR-2000

Serial Number: 1301H059

115 volts