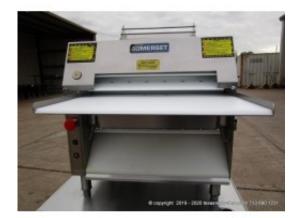

## SOMERSET CDR-2000 Dough Roller

Brand: SOMERSET Product Code: 1712-1 Availability: 2 - 3 Days Weight: 210.00lb Dimensions: 22.50in x 25.00in x 25.50in

#### **Short Description** USED Dough Roller 600 Piece per Hour Capacity.

#### Description

USED SOMERSET CDR-2000 Dough Roller 600 Piece per Hour Capacity.

Brand: Somerset

Model Number: CDR-2000

Serial Number: 1301H059

115 volts