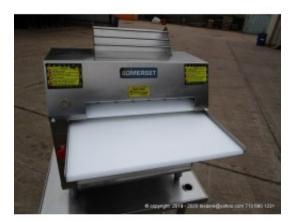

## SOMERSET CDR-2000 Dough Roller

Brand: SOMERSET Product Code: 1712-1 Availability: 2 - 3 Days Weight: 210.00lb Dimensions: 22.50in x 25.00in x 25.50in

#### **Short Description** USED Dough Roller 600 Piece per Hour Capacity.

#### Description

USED SOMERSET CDR-2000 Dough Roller 600 Piece per Hour Capacity.

Brand: Somerset

Model Number: CDR-2000

Serial Number: 1301H059

115 volts