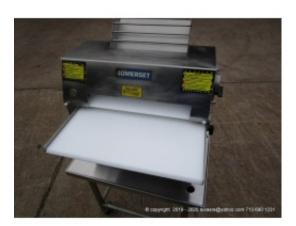

## SOMERSET CDR-2000 Dough Roller

Brand: SOMERSET Product Code: 1712-1 Availability: 2 - 3 Days Weight: 210.00lb Dimensions: 22.50in x 25.00in x 25.50in

#### **Short Description** USED Dough Roller 600 Piece per Hour Capacity.

#### Description

USED SOMERSET CDR-2000 Dough Roller 600 Piece per Hour Capacity.

Brand: Somerset

Model Number: CDR-2000

Serial Number: 1301H059

115 volts