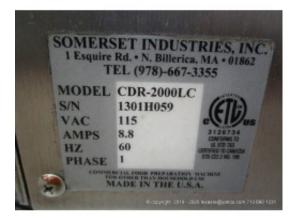

#### Description

USED SOMERSET CDR-2000 Dough Roller 600 Piece per Hour Capacity.

Brand: Somerset

Model Number: CDR-2000

Serial Number: 1301H059

115 volts