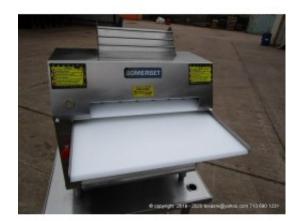

## SOMERSET CDR-2000 Dough Roller

Brand: SOMERSET Product Code: 1712-1 Availability: 2 - 3 Days Weight: 210.00lb Dimensions: 22.50in x 25.00in x 25.50in

#### **Short Description** USED Dough Roller 600 Piece per Hour Capacity.

#### Description

USED SOMERSET CDR-2000 Dough Roller 600 Piece per Hour Capacity.

Brand: Somerset

Model Number: CDR-2000

Serial Number: 1301H059

115 volts