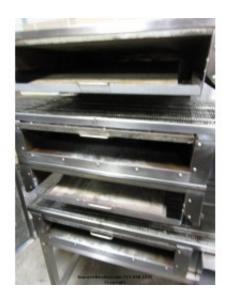

## LINCOLN IMPINGER 1116 CONVEYOR DOUBLE PIZZA OVEN

Brand: LINCOLN Product Code: 1908 Availability: In Stock Weight: 790.001b Dimensions: 56.00in x 39.00in x 60.00in

### Price: \$11,999.00

**Short Description** USED Gas Double Stack Conveyor Pizza Oven on Casters.

**Description** USED Lincoln Impinger Conveyor Pizza Oven, Double Stack, on Casters

Brand: Lincoln Impinger

Model Number: 1116-000-U-K1837

Serial Number:0711210000997

115volts, Natural Gas

**Shipping / Pick up Information** 

Pick up: Always free and we are here to help you to load it!

**Special Delivery Houston (Within Loop Beltway 8 only):** \$180 Flat Fee (Curbing Delivery)