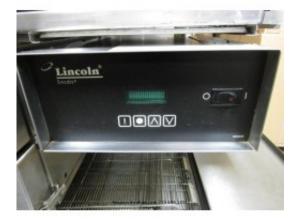

## LINCOLN IMPINGER 1116 CONVEYOR DOUBLE PIZZA OVEN

Brand: LINCOLN Product Code: 1908 Availability: In Stock Weight: 790.001b Dimensions: 56.00in x 39.00in x 60.00in

### Price: \$11,999.00

**Short Description** USED Gas Double Stack Conveyor Pizza Oven on Casters.

**Description** USED Lincoln Impinger Conveyor Pizza Oven, Double Stack, on Casters

Brand: Lincoln Impinger

Model Number: 1116-000-U-K1837

Serial Number:0711210000997

115volts, Natural Gas

**Shipping / Pick up Information** 

Pick up: Always free and we are here to help you to load it!

**Special Delivery Houston (Within Loop Beltway 8 only):** \$180 Flat Fee (Curbing Delivery)