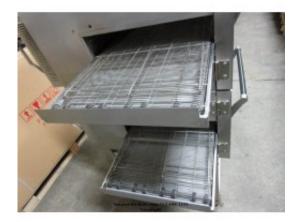

## LINCOLN IMPINGER 1116 CONVEYOR DOUBLE PIZZA OVEN

Brand: LINCOLN Product Code: 1908 Availability: In Stock Weight: 790.001b Dimensions: 56.00in x 39.00in x 60.00in

### Price: \$11,999.00

**Short Description** USED Gas Double Stack Conveyor Pizza Oven on Casters.

**Description** USED Lincoln Impinger Conveyor Pizza Oven, Double Stack, on Casters

Brand: Lincoln Impinger

Model Number: 1116-000-U-K1837

Serial Number:0711210000997

115volts, Natural Gas

**Shipping / Pick up Information** 

Pick up: Always free and we are here to help you to load it!

**Special Delivery Houston (Within Loop Beltway 8 only):** \$180 Flat Fee (Curbing Delivery)