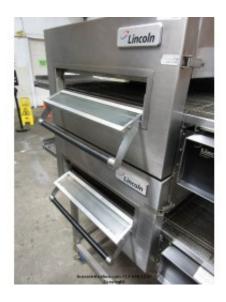

### Price: \$11,999.00

**Short Description** USED Gas Double Stack Conveyor Pizza Oven on Casters.

**Description** USED Lincoln Impinger Conveyor Pizza Oven, Double Stack, on Casters

Brand: Lincoln Impinger

Model Number: 1116-000-U-K1837

Serial Number:0711210000997

115volts, Natural Gas

**Shipping / Pick up Information** 

Pick up: Always free and we are here to help you to load it!

**Special Delivery Houston (Within Loop Beltway 8 only):** \$180 Flat Fee (Curbing Delivery)