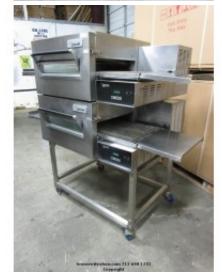

## LINCOLN IMPINGER 1116 CONVEYOR DOUBLE PIZZA OVEN

Brand: LINCOLN Product Code: 1908 Availability: In Stock Weight: 790.001b Dimensions: 56.00in x 39.00in x 60.00in

### Price: \$11,999.00

**Short Description** USED Gas Double Stack Conveyor Pizza Oven on Casters.

**Description** USED Lincoln Impinger Conveyor Pizza Oven, Double Stack, on Casters

Brand: Lincoln Impinger

Model Number: 1116-000-U-K1837

Serial Number:0711210000997

115volts, Natural Gas

**Shipping / Pick up Information** 

Pick up: Always free and we are here to help you to load it!

**Special Delivery Houston (Within Loop Beltway 8 only):** \$180 Flat Fee (Curbing Delivery)