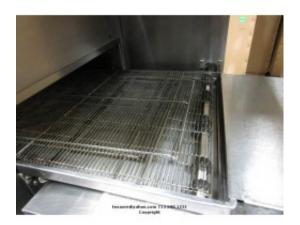

## LINCOLN IMPINGER 1116 CONVEYOR DOUBLE PIZZA OVEN

Brand: LINCOLN Product Code: 1908 Availability: In Stock Weight: 790.001b Dimensions: 56.00in x 39.00in x 60.00in

### Price: \$11,999.00

**Short Description** USED Gas Double Stack Conveyor Pizza Oven on Casters.

**Description** USED Lincoln Impinger Conveyor Pizza Oven, Double Stack, on Casters

Brand: Lincoln Impinger