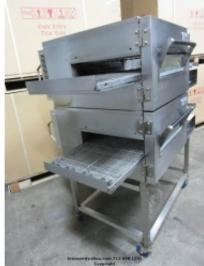

## LINCOLN IMPINGER 1116 CONVEYOR DOUBLE PIZZA OVEN

Brand: LINCOLN Product Code: 1908 Availability: In Stock Weight: 790.001b Dimensions: 56.00in x 39.00in x 60.00in

### Price: \$11,999.00

**Short Description** USED Gas Double Stack Conveyor Pizza Oven on Casters.

**Description** USED Lincoln Impinger Conveyor Pizza Oven, Double Stack, on Casters

Brand: Lincoln Impinger

Model Number: 1116-000-U-K1837

Serial Number:0711210000997

115volts, Natural Gas

**Shipping / Pick up Information** 

Pick up: Always free and we are here to help you to load it!

**Special Delivery Houston (Within Loop Beltway 8 only):** \$180 Flat Fee (Curbing Delivery)