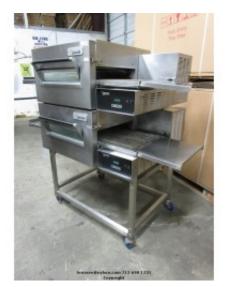

## LINCOLN IMPINGER 1116 CONVEYOR DOUBLE PIZZA OVEN

Brand: LINCOLN Product Code: 1908 Availability: In Stock Weight: 790.001b Dimensions: 56.00in x 39.00in x 60.00in

### Price: \$11,999.00

**Short Description** USED Gas Double Stack Conveyor Pizza Oven on Casters.

**Description** USED Lincoln Impinger Conveyor Pizza Oven, Double Stack, on Casters

Brand: Lincoln Impinger

Model Number: 1116-000-U-K1837

Serial Number:0711210000997

115volts, Natural Gas

**Shipping / Pick up Information** 

Pick up: Always free and we are here to help you to load it!

**Special Delivery Houston (Within Loop Beltway 8 only):** \$180 Flat Fee (Curbing Delivery)