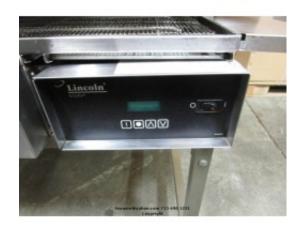

### Price: \$11,999.00

**Short Description** USED Gas Double Stack Conveyor Pizza Oven on Casters.

**Description** USED Lincoln Impinger Conveyor Pizza Oven, Double Stack, on Casters

Brand: Lincoln Impinger

Model Number: 1116-000-U-K1837

Serial Number:0711210000997

115volts, Natural Gas

**Shipping / Pick up Information** 

Pick up: Always free and we are here to help you to load it!

**Special Delivery Houston (Within Loop Beltway 8 only):** \$180 Flat Fee (Curbing Delivery)