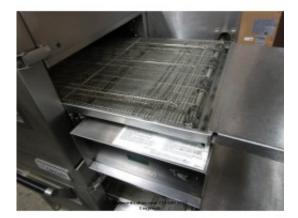

## LINCOLN IMPINGER 1116 CONVEYOR DOUBLE PIZZA OVEN

Brand: LINCOLN Product Code: 1908 Availability: In Stock Weight: 790.001b Dimensions: 56.00in x 39.00in x 60.00in

### Price: \$11,999.00

**Short Description** USED Gas Double Stack Conveyor Pizza Oven on Casters.

**Description** USED Lincoln Impinger Conveyor Pizza Oven, Double Stack, on Casters

Brand: Lincoln Impinger