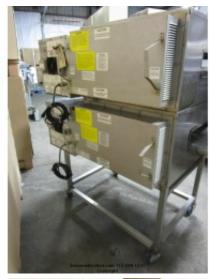

## LINCOLN IMPINGER 1116 CONVEYOR DOUBLE PIZZA OVEN

Brand: LINCOLN Product Code: 1908 Availability: In Stock Weight: 790.001b Dimensions: 56.00in x 39.00in x 60.00in

### Price: \$11,999.00

**Short Description** USED Gas Double Stack Conveyor Pizza Oven on Casters.

**Description** USED Lincoln Impinger Conveyor Pizza Oven, Double Stack, on Casters

Brand: Lincoln Impinger

Model Number: 1116-000-U-K1837

Serial Number:0711210000997

115volts, Natural Gas

**Shipping / Pick up Information** 

Pick up: Always free and we are here to help you to load it!

**Special Delivery Houston (Within Loop Beltway 8 only):** \$180 Flat Fee (Curbing Delivery)