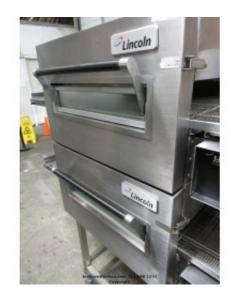

### Price: \$11,999.00

**Short Description** USED Gas Double Stack Conveyor Pizza Oven on Casters.

**Description** USED Lincoln Impinger Conveyor Pizza Oven, Double Stack, on Casters

Brand: Lincoln Impinger

Model Number: 1116-000-U-K1837

Serial Number:0711210000997

115volts, Natural Gas

**Shipping / Pick up Information** 

Pick up: Always free and we are here to help you to load it!

**Special Delivery Houston (Within Loop Beltway 8 only):** \$180 Flat Fee (Curbing Delivery)