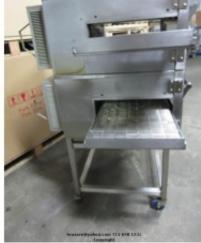

## LINCOLN IMPINGER 1116 CONVEYOR DOUBLE PIZZA OVEN

Brand: LINCOLN Product Code: 1908 Availability: In Stock Weight: 790.001b Dimensions: 56.00in x 39.00in x 60.00in

### Price: \$11,999.00

**Short Description** USED Gas Double Stack Conveyor Pizza Oven on Casters.

**Description** USED Lincoln Impinger Conveyor Pizza Oven, Double Stack, on Casters

Brand: Lincoln Impinger

Model Number: 1116-000-U-K1837

Serial Number:0711210000997

115volts, Natural Gas

**Shipping / Pick up Information** 

Pick up: Always free and we are here to help you to load it!

**Special Delivery Houston (Within Loop Beltway 8 only):** \$180 Flat Fee (Curbing Delivery)