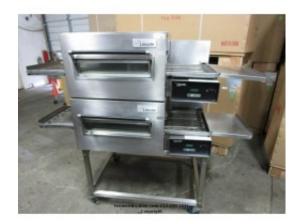

## LINCOLN IMPINGER 1116 CONVEYOR DOUBLE PIZZA OVEN

Brand: LINCOLN Product Code: 1908 Availability: In Stock Weight: 790.001b Dimensions: 56.00in x 39.00in x 60.00in

### Price: \$11,999.00

**Short Description** USED Gas Double Stack Conveyor Pizza Oven on Casters.

**Description** USED Lincoln Impinger Conveyor Pizza Oven, Double Stack, on Casters

Brand: Lincoln Impinger

Model Number: 1116-000-U-K1837

Serial Number:0711210000997

115volts, Natural Gas

**Shipping / Pick up Information** 

Pick up: Always free and we are here to help you to load it!

**Special Delivery Houston (Within Loop Beltway 8 only):** \$180 Flat Fee (Curbing Delivery)