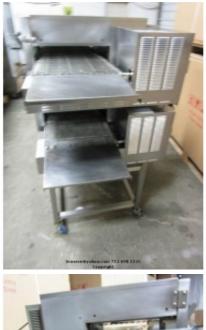

## LINCOLN IMPINGER 1116 CONVEYOR DOUBLE PIZZA OVEN

Brand: LINCOLN Product Code: 1908 Availability: In Stock Weight: 790.001b Dimensions: 56.00in x 39.00in x 60.00in

### Price: \$11,999.00

**Short Description** USED Gas Double Stack Conveyor Pizza Oven on Casters.

**Description** USED Lincoln Impinger Conveyor Pizza Oven, Double Stack, on Casters

Brand: Lincoln Impinger