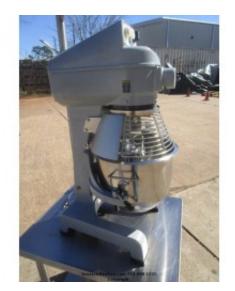

## **Description**

Never been used Globe Mixer 20QT with bowl and attachments.

**Brand:** Globe

**Model Number: SP20** 

Serial Number: 7222167

115volts

NOTES: Has some scratch / dents