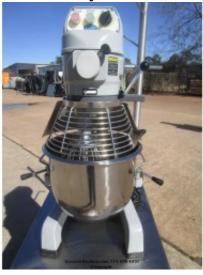

## GLOBE SP20

**Brand:** GLOBE **Product Code:** 1874 **Availability:** 2 - 3 Days

Weight: 270.00lb

**Dimensions:** 19.00in x 20.00in x 35.00in

Price: \$1,699.00

**Short Description**Never Been Used Globe Mixer SP20

## **Description**

Never been used Globe Mixer 20QT with bowl and attachments.

**Brand:** Globe

**Model Number: SP20** 

Serial Number: 7222167

115volts

NOTES: Has some scratch / dents