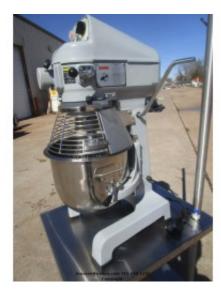

## GLOBE SP20

**Brand:** GLOBE **Product Code:** 1874 **Availability:** 2 - 3 Days

Weight: 270.00lb

**Dimensions:** 19.00in x 20.00in x 35.00in

Price: \$1,699.00

**Short Description**Never Been Used Globe Mixer SP20

## **Description**

Never been used Globe Mixer 20QT with bowl and attachments.

**Brand:** Globe

**Model Number: SP20** 

Serial Number: 7222167

115volts

NOTES: Has some scratch / dents