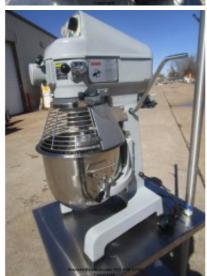

## GLOBE SP20

**Brand:** GLOBE **Product Code:** 1874 **Availability:** 2 - 3 Days

Weight: 270.00lb

**Dimensions:** 19.00in x 20.00in x 35.00in

Price: \$1,699.00

**Short Description**Never Been Used Globe Mixer SP20

## **Description**

Never been used Globe Mixer 20QT with bowl and attachments.

**Brand:** Globe

**Model Number: SP20** 

Serial Number: 7222167

115volts

NOTES: Has some scratch / dents