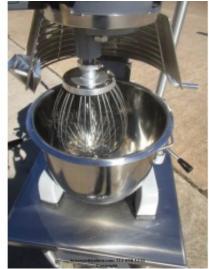

## GLOBE SP20

**Brand:** GLOBE **Product Code:** 1874 **Availability:** 2 - 3 Days

Weight: 270.00lb

**Dimensions:** 19.00in x 20.00in x 35.00in

Price: \$1,699.00

**Short Description**Never Been Used Globe Mixer SP20

## **Description**

Never been used Globe Mixer 20QT with bowl and attachments.

**Brand:** Globe

**Model Number: SP20** 

Serial Number: 7222167

115volts

NOTES: Has some scratch / dents