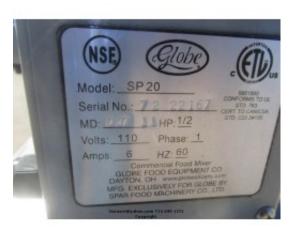

## **Description**

Never been used Globe Mixer 20QT with bowl and attachments.

**Brand:** Globe

**Model Number: SP20** 

Serial Number: 7222167

115volts

NOTES: Has some scratch / dents