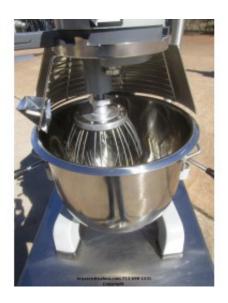

## **Description**

Never been used Globe Mixer 20QT with bowl and attachments.

**Brand:** Globe

**Model Number: SP20** 

Serial Number: 7222167

115volts

NOTES: Has some scratch / dents