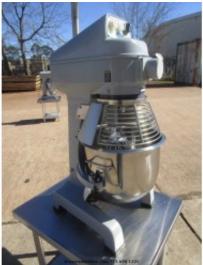

## GLOBE SP20

**Brand:** GLOBE **Product Code:** 1874 **Availability:** 2 - 3 Days

Weight: 270.00lb

**Dimensions:** 19.00in x 20.00in x 35.00in

Price: \$1,699.00

**Short Description**Never Been Used Globe Mixer SP20

## **Description**

Never been used Globe Mixer 20QT with bowl and attachments.

**Brand:** Globe

**Model Number: SP20** 

Serial Number: 7222167

115volts

NOTES: Has some scratch / dents