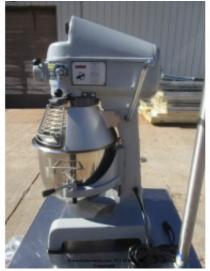

## GLOBE SP20

**Brand:** GLOBE **Product Code:** 1874 **Availability:** 2 - 3 Days

Weight: 270.00lb

**Dimensions:** 19.00in x 20.00in x 35.00in

Price: \$1,699.00

**Short Description**Never Been Used Globe Mixer SP20

## **Description**

Never been used Globe Mixer 20QT with bowl and attachments.

**Brand:** Globe

**Model Number: SP20** 

Serial Number: 7222167

115volts

NOTES: Has some scratch / dents