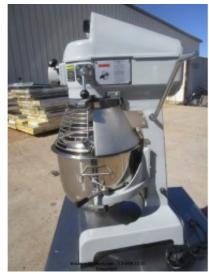

## GLOBE SP20

**Brand:** GLOBE **Product Code:** 1874 **Availability:** 2 - 3 Days

Weight: 270.00lb

**Dimensions:** 19.00in x 20.00in x 35.00in

Price: \$1,699.00

**Short Description**Never Been Used Globe Mixer SP20

## **Description**

Never been used Globe Mixer 20QT with bowl and attachments.

**Brand:** Globe

**Model Number: SP20** 

Serial Number: 7222167

115volts

NOTES: Has some scratch / dents