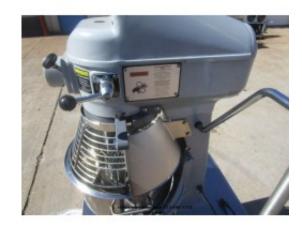

## GLOBE SP20

**Brand:** GLOBE **Product Code:** 1874 **Availability:** 2 - 3 Days

Weight: 270.00lb

**Dimensions:** 19.00in x 20.00in x 35.00in

Price: \$1,699.00

**Short Description**Never Been Used Globe Mixer SP20

## **Description**

Never been used Globe Mixer 20QT with bowl and attachments.

**Brand:** Globe

**Model Number: SP20** 

Serial Number: 7222167

115volts

NOTES: Has some scratch / dents