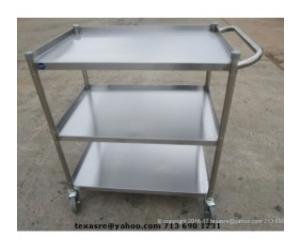

#### **Short Description**

18"x28"x33.5" Stainless Steel Push / Utility Cart on Casters

#### **Description**

Comes with Casters, Cart is disassembled and packaged in a box, easy to assemble

.