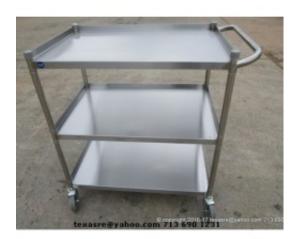

#### **Short Description**

18"x28"x33.5" Stainless Steel Push / Utility Cart on Casters

#### **Description**

Comes with Casters, Cart is disassembled and packaged in a box, easy to assemble

.