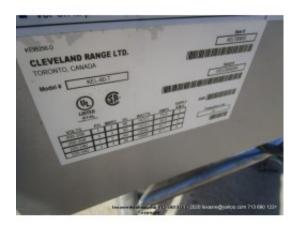

#### Description

USED Cleveland 60 Gal Elecric Kettle, Manafactured in 2015, used only 18 months, Excellent Condition!

Brand: Cleveland

Model Number: KEL-60-T

Serial Number:150123056304

200-208 OR 220-240 volts, 1 OR 3 Phase