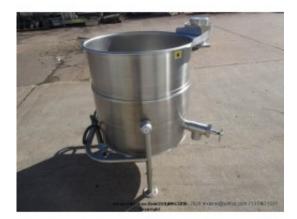

## CLEVELAND KEL-60-T ELECTRIC KETTLE MFG 2015

Brand: CLEVELAND Product Code: 1872 Availability: 2 - 3 Days Weight: 510.00lb Dimensions: 45.00in x 42.00in x 47.00in

#### Description

USED Cleveland 60 Gal Elecric Kettle, Manafactured in 2015, used only 18 months, Excellent Condition!

Brand: Cleveland

Model Number: KEL-60-T

Serial Number:150123056304

200-208 OR 220-240 volts, 1 OR 3 Phase