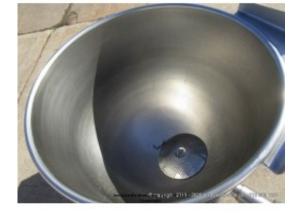

#### Description

USED Cleveland 60 Gal Elecric Kettle, Manafactured in 2015, used only 18 months, Excellent Condition!

Brand: Cleveland

Model Number: KEL-60-T

Serial Number:150123056304

200-208 OR 220-240 volts, 1 OR 3 Phase