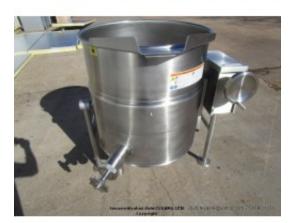

## CLEVELAND KEL-60-T ELECTRIC KETTLE MFG 2015

Brand: CLEVELAND Product Code: 1872 Availability: 2 - 3 Days Weight: 510.00lb Dimensions: 45.00in x 42.00in x 47.00in

### Price: \$11,999.00

**Short Description** 60 gallon Manual Tilting Kettle, Electric, MFG 2015!

#### Description

USED Cleveland 60 Gal Elecric Kettle, Manafactured in 2015, used only 18 months, Excellent Condition!

Brand: Cleveland

Model Number: KEL-60-T

Serial Number:150123056304

200-208 OR 220-240 volts, 1 OR 3 Phase