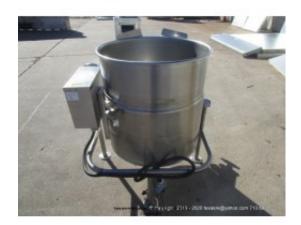

## CLEVELAND KEL-60-T ELECTRIC KETTLE MFG 2015

Brand: CLEVELAND Product Code: 1872 Availability: 2 - 3 Days Weight: 510.00lb Dimensions: 45.00in x 42.00in x 47.00in

#### Description

USED Cleveland 60 Gal Elecric Kettle, Manafactured in 2015, used only 18 months, Excellent Condition!

Brand: Cleveland

Model Number: KEL-60-T

Serial Number:150123056304

200-208 OR 220-240 volts, 1 OR 3 Phase