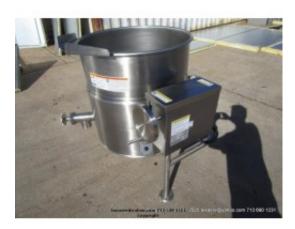

## CLEVELAND KEL-60-T ELECTRIC KETTLE MFG 2015

Brand: CLEVELAND Product Code: 1872 Availability: 2 - 3 Days Weight: 510.00lb Dimensions: 45.00in x 42.00in x 47.00in

#### Description

USED Cleveland 60 Gal Elecric Kettle, Manafactured in 2015, used only 18 months, Excellent Condition!

Brand: Cleveland

Model Number: KEL-60-T

Serial Number:150123056304

200-208 OR 220-240 volts, 1 OR 3 Phase