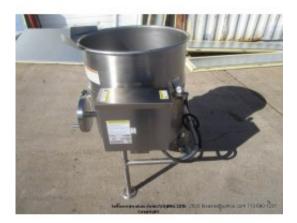

## CLEVELAND KEL-60-T ELECTRIC KETTLE MFG 2015

Brand: CLEVELAND Product Code: 1872 Availability: 2 - 3 Days Weight: 510.00lb Dimensions: 45.00in x 42.00in x 47.00in

#### Description

USED Cleveland 60 Gal Elecric Kettle, Manafactured in 2015, used only 18 months, Excellent Condition!

Brand: Cleveland

Model Number: KEL-60-T

Serial Number:150123056304

200-208 OR 220-240 volts, 1 OR 3 Phase