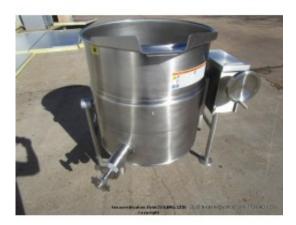

## CLEVELAND KEL-60-T ELECTRIC KETTLE MFG 2015

Brand: CLEVELAND Product Code: 1872 Availability: 2 - 3 Days Weight: 510.00lb Dimensions: 45.00in x 42.00in x 47.00in

#### Description

USED Cleveland 60 Gal Elecric Kettle, Manafactured in 2015, used only 18 months, Excellent Condition!

Brand: Cleveland

Model Number: KEL-60-T

Serial Number:150123056304

200-208 OR 220-240 volts, 1 OR 3 Phase