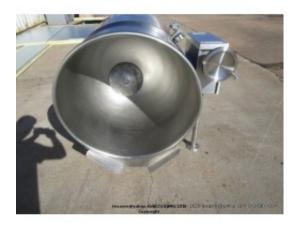

#### Description

USED Cleveland 60 Gal Elecric Kettle, Manafactured in 2015, used only 18 months, Excellent Condition!

Brand: Cleveland

Model Number: KEL-60-T

Serial Number:150123056304

200-208 OR 220-240 volts, 1 OR 3 Phase