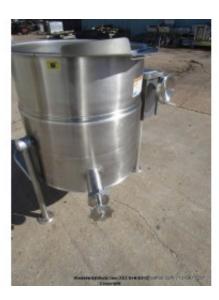

#### Description

USED Cleveland 60 Gal Elecric Kettle, Manafactured in 2015, used only 18 months, Excellent Condition!

Brand: Cleveland

Model Number: KEL-60-T

Serial Number:150123056304

200-208 OR 220-240 volts, 1 OR 3 Phase