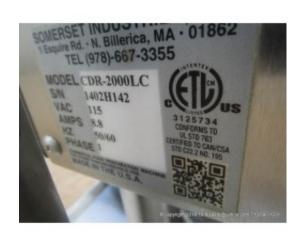

#### **Description**

USED SOMERSET CDR-2000 Dough Roller 600 Piece per Hour Capacity.

**Brand:** Somerset

Model Number: CDR-2000

Serial Number: 1402H142

115 volts