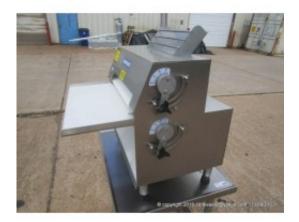

#### **Description**

USED SOMERSET CDR-2000 Dough Roller 600 Piece per Hour Capacity.

**Brand:** Somerset

Model Number: CDR-2000

Serial Number: 1402H142

115 volts