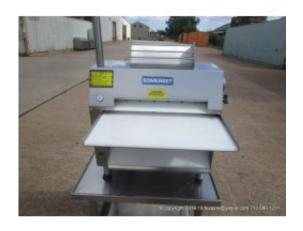

#### **Description**

USED SOMERSET CDR-2000 Dough Roller 600 Piece per Hour Capacity.

**Brand:** Somerset

Model Number: CDR-2000

Serial Number: 1402H142

115 volts