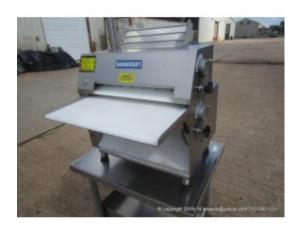

#### **Description**

USED SOMERSET CDR-2000 Dough Roller 600 Piece per Hour Capacity.

**Brand:** Somerset

Model Number: CDR-2000

Serial Number: 1402H142

115 volts