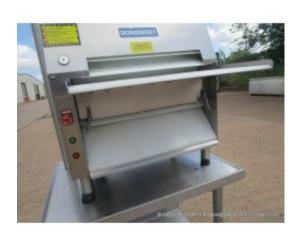

#### **Description**

USED SOMERSET CDR-2000 Dough Roller 600 Piece per Hour Capacity.

**Brand:** Somerset

Model Number: CDR-2000

Serial Number: 1402H142

115 volts