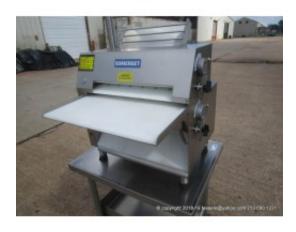

#### **Description**

USED SOMERSET CDR-2000 Dough Roller 600 Piece per Hour Capacity.

**Brand:** Somerset

Model Number: CDR-2000

Serial Number: 1402H142

115 volts