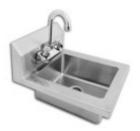

### **Short Description**

14" Stainless steel Hand Sink with Faucet

## **Description**

18 Gauge,300 series stainless steel

6†Backsplash with 2†return

Goose neck faucet included

1-1/2†Drain opening

1-1/8â€faucet holes on 4†centers

1-1/2†waste drain opening

Strainer and faucet included

Z-clip mounting bracket

Easy to clean and sanitize