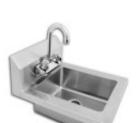

### **Short Description**

14" Stainless steel Hand Sink with Faucet

## **Description**

18 Gauge,300 series stainless steel

6†Backsplash with 2†return

Goose neck faucet included

1-1/2†Drain opening

1-1/8â€faucet holes on 4†centers

1-1/2†waste drain opening

Strainer and faucet included

Z-clip mounting bracket

Easy to clean and sanitize