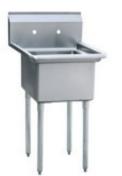

## ATOSA MRS-1-N

Brand: ATOSA Product Code: MRS-1-N Availability: In Stock Weight: 30.00lb Dimensions: 24.00in x 24.00in x 44.50in

Price: \$570.00

Short Description 24" Stainless Steel 1 Compartment Commercial Sink - No Drainboard

## Description

Entire sink is formed from a single sheet, fused and polished creating a one-piece sanitary unit

All exposed welds are grounded smooth and polished to blend with adjacent surfaces providing a satin finish

Large radius on all corners both vertically and horizontally

Creased and angled drain boards for easy drainage

Galvanized legs are standard on all models

Adjustable ABS bullet feet

Faucets sold separately