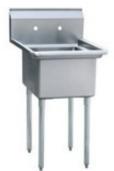

## ATOSA MRS-1-N

Brand: ATOSA Product Code: MRS-1-N Availability: In Stock Weight: 30.00lb Dimensions: 24.00in x 24.00in x 44.50in

Price: \$570.00

Short Description 24" Stainless Steel 1 Compartment Commercial Sink - No Drainboard

## Description

Entire sink is formed from a single sheet, fused and polished creating a one-piece sanitary unit

All exposed welds are grounded smooth and polished to blend with adjacent surfaces providing a satin finish

Large radius on all corners both vertically and horizontally

Creased and angled drain boards for easy drainage

Galvanized legs are standard on all models

Adjustable ABS bullet feet

Faucets sold separately