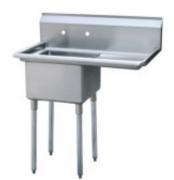

### **Short Description**

39" Stainless Steel 1 Compartment Commercial Sink - 18" x 18" x 12" Bowls - with 1 x 18" Right Drainboard

#### Description

Entire sink is formed from a single sheet, fused and polished creating a one-piece sanitary unit

All exposed welds are grounded smooth and polished to blend with adjacent surfaces providing a satin finish

Large radius on all corners both vertically and horizontally

Creased and angled drain boards for easy drainage

Galvanized legs are standard on all models

Adjustable ABS bullet feet

Faucets sold separately