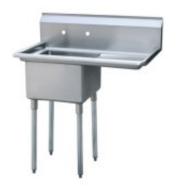

### **Short Description**

39" Stainless Steel 1 Compartment Commercial Sink - 18" x 18" x 12" Bowls - with 1 x 18" Right Drainboard

#### Description

Entire sink is formed from a single sheet, fused and polished creating a one-piece sanitary unit

All exposed welds are grounded smooth and polished to blend with adjacent surfaces providing a satin finish

Large radius on all corners both vertically and horizontally

Creased and angled drain boards for easy drainage

Galvanized legs are standard on all models

Adjustable ABS bullet feet

Faucets sold separately