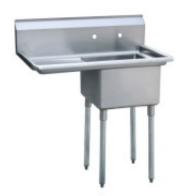

#### **Short Description**

39" Stainless Steel 1 Compartment Commercial Sink - 18" x 18" x 12" Bowls - with 1 x 18" Left Drainboard

#### **Description**

Entire sink is formed from a single sheet, fused and polished creating a one-piece sanitary unit

All exposed welds are grounded smooth and polished to blend with adjacent surfaces providing a satin finish

Large radius on all corners both vertically and horizontally

Creased and angled drain boards for easy drainage

Galvanized legs are standard on all models

Adjustable ABS bullet feet

Faucets sold separately