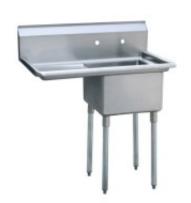

#### **Short Description**

39" Stainless Steel 1 Compartment Commercial Sink - 18" x 18" x 12" Bowls - with 1 x 18" Left Drainboard

#### **Description**

Entire sink is formed from a single sheet, fused and polished creating a one-piece sanitary unit

All exposed welds are grounded smooth and polished to blend with adjacent surfaces providing a satin finish

Large radius on all corners both vertically and horizontally

Creased and angled drain boards for easy drainage

Galvanized legs are standard on all models

Adjustable ABS bullet feet

Faucets sold separately