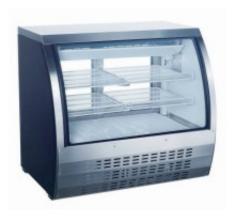

### **Short Description**

48" Deli Refrigerated Display Curved Glass Show Case

### **Description**

EquipChefs DC120 48" deli refrigerated display curved glass show case