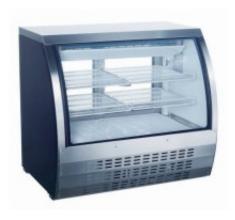

### **Short Description**

48" Deli Refrigerated Display Curved Glass Show Case

### **Description**

EquipChefs DC120 48" deli refrigerated display curved glass show case