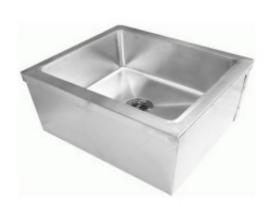

### **Short Description**

Stainless Steel Mop Sink 16"x20"x6"

#### **Description**

Features: Material: 18 Gauge 304SS Stainless Steel. Size 16"x20"x6"

•