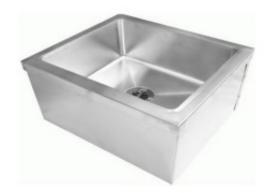

### **Short Description**

Stainless Steel Mop Sink 16"x20"x6"

#### **Description**

Features: Material: 18 Gauge 304SS Stainless Steel. Size 16"x20"x6"

•