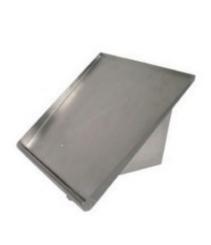

## **Short Description**

Stainless Steel Slanted Rack Shelf 42"x22"

### **Description**

Features: Material: 18 Gauge 430SS Stainless Steel. Size 42"x22"

#### **Capcity Weight Support 200lbs**

•