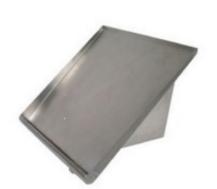

## **Short Description**

Stainless Steel Slanted Rack Shelf 42"x22"

### **Description**

Features: Material: 18 Gauge 430SS Stainless Steel. Size 42"x22"

#### **Capcity Weight Support 200lbs**

•