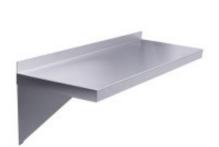

#### **Short Description**

304SS Stainless Steel Shelf 24"x12"x10"

#### **Description**

Features: Material: 18 Gauge 304SS Stainless Steel. Size 24"x12"x10"

Comes with 2 or 3 brackets depending about the length of the shelf

•