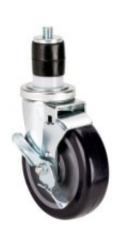

#### **Short Description**

4" Heavy Duty Swivel Stem Caster with Lock

#### **Description**

Features: 4" Heavy Duty Swivel Stem Caster with Lock for Work Tables and Equipment Stands