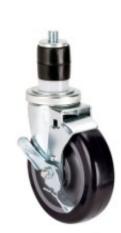

#### **Short Description**

4" Heavy Duty Swivel Stem Caster with Lock

#### **Description**

Features: 4" Heavy Duty Swivel Stem Caster with Lock for Work Tables and Equipment Stands