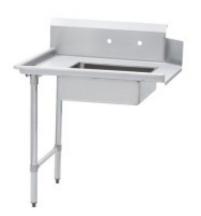

#### **Short Description**

48" Left Soiled Side Stainless Steel Dish Table with Sink - Bowl Size 20 1/2" x 20 1/2" x 5"  $\,$ 

#### **Description**

Features: Material: 16 Gauge 304SS Stainless Steel. Galvenized Legs, Plastic Bullet Feet.

#### This Table Comes with 1 Cross Brace to Reinforce Satbility

•