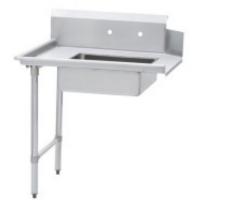

#### **Short Description**

48" Left Soiled Side Stainless Steel Dish Table with Sink - Bowl Size 20 1/2" x 20 1/2" x 5"  $\,$ 

#### **Description**

Features: Material: 16 Gauge 304SS Stainless Steel. Galvenized Legs, Plastic Bullet Feet.

#### This Table Comes with 1 Cross Brace to Reinforce Satbility

•