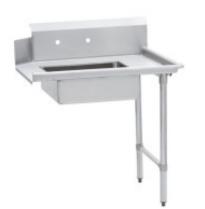

# Short Description

48" Right Soiled Side Stainless Steel Dish Table with Sink - Bowl Size 20 1/2" x 20 1/2" x 5"

### Description

Features: Material: 16 Gauge 304SS Stainless Steel. Galvenized Legs, Plastic Bullet Feet.