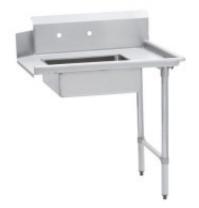

#### **Short Description**

36" Right Soiled Side Stainless Steel Dish Table with Sink - Bowl Size 20 1/2" x 20 1/2" x 5"

#### **Description**

Features: Material: 16 Gauge 304SS Stainless Steel. Galvenized Legs, Plastic Bullet Feet.

### This Table Comes with 1 Cross Brace to Reinforce Satbility

•