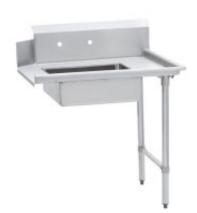

#### **Short Description**

36" Right Soiled Side Stainless Steel Dish Table with Sink - Bowl Size 20 1/2" x 20 1/2" x 5"

#### **Description**

Features: Material: 16 Gauge 304SS Stainless Steel. Galvenized Legs, Plastic Bullet Feet.

### This Table Comes with 1 Cross Brace to Reinforce Satbility

•