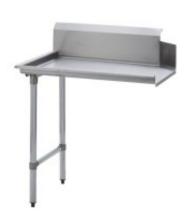

### **Short Description**

48" Left Clean Side Stainless Steel Dish Table

## **Description**

Features: Material: 16 Gauge 304SS Stainless Steel. Galvenized Legs, Plastic Bullet Feet.

**NSF** 

This Table Comes with 1 Cross Brace to Reinforce Satbility

•