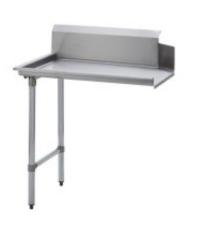

### **Short Description**

48" Left Clean Side Stainless Steel Dish Table

## **Description**

Features: Material: 16 Gauge 304SS Stainless Steel. Galvenized Legs, Plastic Bullet Feet.

**NSF** 

This Table Comes with 1 Cross Brace to Reinforce Satbility

•