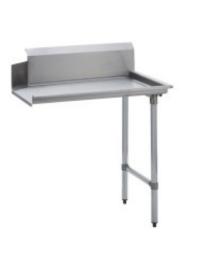

## EquipChefs 1059

Brand: EQUIPCHEFS Product Code: 1059 Availability: In Stock Weight: 37.00lb Dimensions: 48.00in x 30.00in x 45.00in

Price: \$410.00

Short Description
48" Right Clean Side Stainless Steel Dish Table

## Description

Features: Material: 16 Gauge 304SS Stainless Steel. Galvenized Legs, Plastic Bullet Feet.

## This Table Comes with 1 Cross Brace to Reinforce Satbility

Shipping / Pick up Warning CA Residents

WARNING: This product can expose you to chemicals including Nickel and Lead, which are known to the State of California to cause cancer, birth defects, or other reproductive harm. For more information, go to www.p65warnings.ca.gov.