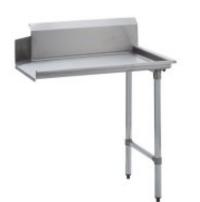

## EquipChefs 1059

Brand: EQUIPCHEFS Product Code: 1059 Availability: In Stock Weight: 37.00lb Dimensions: 48.00in x 30.00in x 45.00in

Price: \$410.00

Short Description
48" Right Clean Side Stainless Steel Dish Table

## Description

Features: Material: 16 Gauge 304SS Stainless Steel. Galvenized Legs, Plastic Bullet Feet.

## This Table Comes with 1 Cross Brace to Reinforce Satbility

Shipping / Pick up Warning CA Residents

WARNING: This product can expose you to chemicals including Nickel and Lead, which are known to the State of California to cause cancer, birth defects, or other reproductive harm. For more information, go to www.p65warnings.ca.gov.