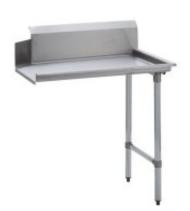

#### **Short Description**

36" Right Clean Side Stainless Steel Dish Table

## **Description**

Features: Material: 16 Gauge 304SS Stainless Steel. Galvenized Legs, Plastic Bullet Feet.

#### This Table Comes with 1 Cross Brace to Reinforce Satbility

•