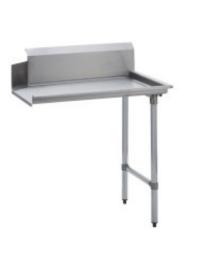

# EquipChefs 1058



Brand: EQUIPCHEFS Product Code: 1058 Availability: In Stock Weight: 28.00lb

**Dimensions:** 36.00in x 30.00in x 45.00in

**Price: \$356.00** 

#### **Short Description**

36" Right Clean Side Stainless Steel Dish Table

## **Description**

Features: Material: 16 Gauge 304SS Stainless Steel. Galvenized Legs, Plastic Bullet Feet.

#### This Table Comes with 1 Cross Brace to Reinforce Satbility

•

## Shipping / Pick up

# Warning CA Residents

WARNING: This product can expose you to chemicals including Nickel and Lead, which are known to the State of California to cause cancer, birth defects, or other reproductive harm. For more information, go to www.p65warnings.ca.gov.

## **Product Gallery**