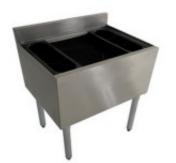

## **Short Description**

36" Stainless Steel Ice Storage Bin with Black Bottle Holder

## Description

Features: Material: 20 Gauge 304SS Stainless Steel. Galvenized Legs, Plastic Bullet Feet.

Shipping / Pick up Warning CA Residents

WARNING: This product can expose you to chemicals including Nickel and Lead, which are known to the State of California to cause cancer, birth defects, or other reproductive harm. For more information, go to www.p65warnings.ca.gov.