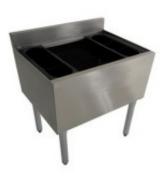

## **Short Description**

36" Stainless Steel Ice Storage Bin with Black Bottle Holder

## Description

Features: Material: 20 Gauge 304SS Stainless Steel. Galvenized Legs, Plastic Bullet Feet.

Shipping / Pick up Warning CA Residents

WARNING: This product can expose you to chemicals including Nickel and Lead, which are known to the State of California to cause cancer, birth defects, or other reproductive harm. For more information, go to www.p65warnings.ca.gov.